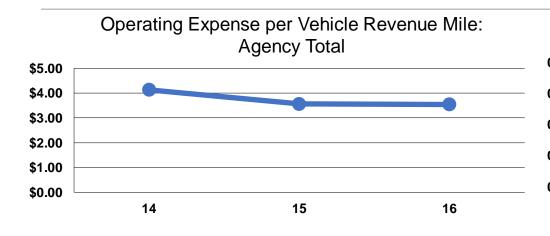

#### **Service Efficiency**

| Mode            | Operating Expenses per<br>Vehicle Revenue Mile | Operating Expenses per<br>Vehicle Revenue Hour |
|-----------------|------------------------------------------------|------------------------------------------------|
| Commuter Bus    | \$4.46                                         | \$111.95                                       |
| Demand Response | \$2.24                                         | \$38.78                                        |
| Total           | \$3.54                                         | \$74.84                                        |