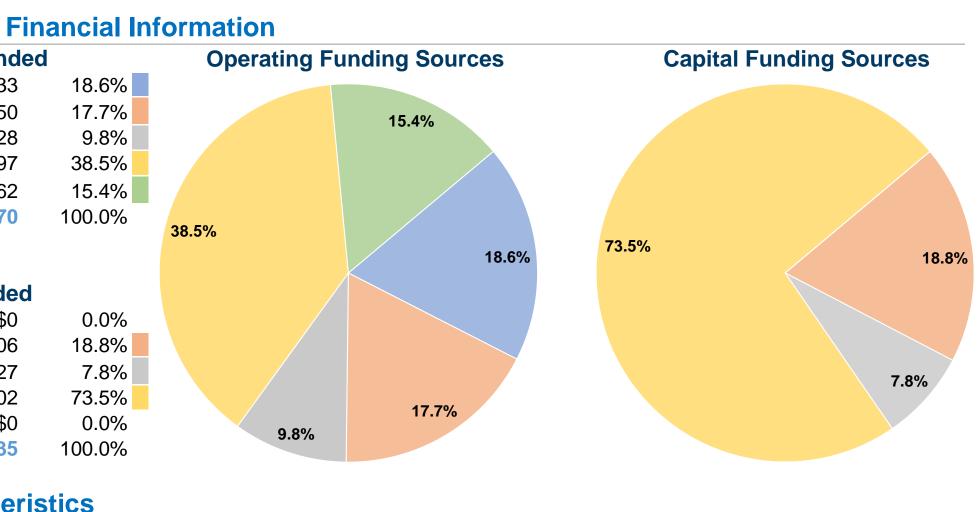

#### **Sources of Operating Funds Expended** \$461,233 Fare Revenues

\$437,350 Local Funds \$242,028 State Funds \$953,497 Federal Assistance \$381,262 Other Funds **Total Operating Funds Expended** \$2,475,370

#### **Sources of Capital Funds Expended**

| Fare Revenues                | \$0       |
|------------------------------|-----------|
| Local Funds                  | \$44,806  |
| State Funds                  | \$18,527  |
| Federal Assistance           | \$175,502 |
| Other Funds                  | \$0       |
| Total Capital Funds Expended | \$238,835 |