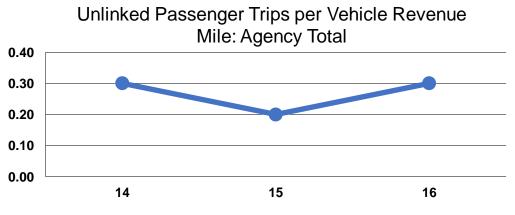

|               | Service Effectiveness                                |                                               |                                               |
|---------------|------------------------------------------------------|-----------------------------------------------|-----------------------------------------------|
| Mode          | Operating Expenses<br>per Unlinked<br>Passenger Trip | Unlinked Trips per<br>Vehicle Revenue<br>Mile | Unlinked Trips per<br>Vehicle Revenue<br>Hour |
|               | • •                                                  |                                               |                                               |
| Commuter Bus  | \$14.89                                              | 0.3                                           | 7.5                                           |
| Demand Respon | se \$11.00                                           | 0.2                                           | 3.5                                           |
| Total         | \$13.62                                              | 0.3                                           | 5.5                                           |