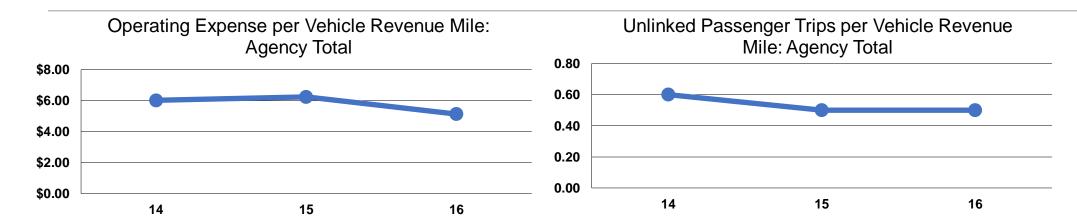

# **Service Efficiency**

| Operating Expenses per Vehicle Revenue Mile | Operating Expenses per<br>Vehicle Revenue Hour |
|---------------------------------------------|------------------------------------------------|
| \$5.13                                      | \$74.35                                        |
| \$5.13                                      | \$74.35                                        |

## **Service Effectiveness**

| Operating Expenses per Unlinked | Unlinked Trips per<br>Vehicle Revenue | Unlinked Trips per<br>Vehicle Revenue |
|---------------------------------|---------------------------------------|---------------------------------------|
| Passenger Trip                  | Mile                                  | Hour                                  |
| \$10.98                         | 0.5                                   | 6.8                                   |
| \$10.98                         | 0.5                                   | 6.8                                   |