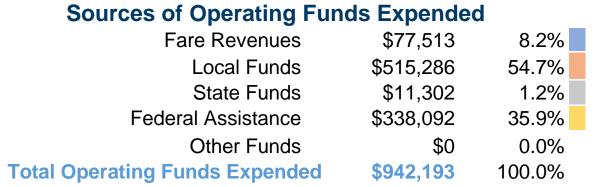

# **Financial Information**

#### **Summary of Operating Expenses (OE)**

\$942,193 Total Operating Expenses