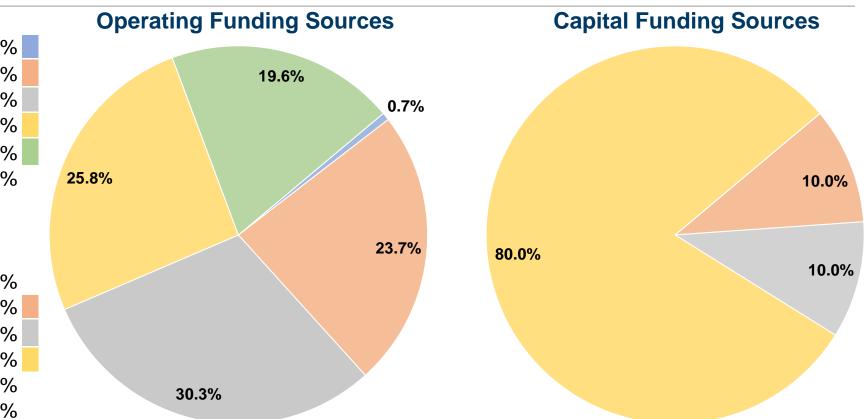

#### **Sources of Capital Funds Expended**

| Fare Revenues                       | \$0       | 0.0%   |
|-------------------------------------|-----------|--------|
| Local Funds                         | \$19,023  | 10.0%  |
| State Funds                         | \$19,023  | 10.0%  |
| Federal Assistance                  | \$152,188 | 80.0%  |
| Other Funds                         | \$0       | 0.0%   |
| <b>Total Capital Funds Expended</b> | \$190,234 | 100.0% |
|                                     |           |        |