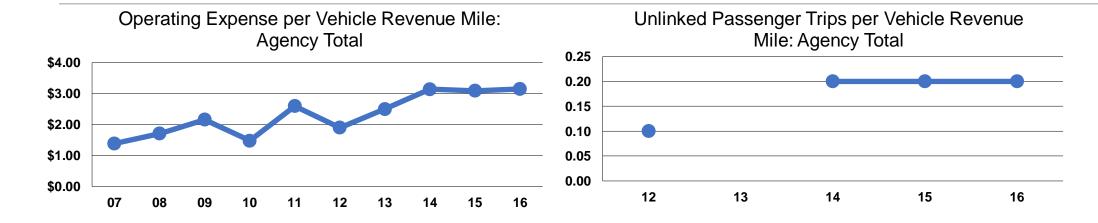

### **Service Efficiency**

|                 | Operating Expenses per | Operating Expenses per |  |
|-----------------|------------------------|------------------------|--|
| Mode            | Vehicle Revenue Mile   | Vehicle Revenue Hour   |  |
| Demand Response | \$3.15                 | \$86.96                |  |
| Total           | \$3.15                 | \$86.96                |  |

# **Service Effectiveness**

|                 | Operating Expenses per Unlinked | Unlinked Trips per<br>Vehicle Revenue | Unlinked Trips per<br>Vehicle Revenue |  |
|-----------------|---------------------------------|---------------------------------------|---------------------------------------|--|
| Mode            | Passenger Trip                  | Mile                                  | Hour                                  |  |
| Demand Response | \$13.62                         | 0.2                                   | 6.4                                   |  |
| Total           | \$13.62                         | 0.2                                   | 6.4                                   |  |