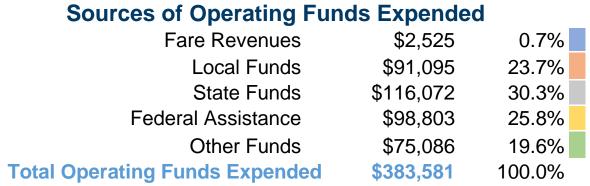

### **Summary of Operating Expenses (OE)**

\$383,581 Total Operating Expenses

#### **Sources of Capital Funds Expended**

| Fare Revenues                       | \$0       | 0.0%   |
|-------------------------------------|-----------|--------|
| Local Funds                         | \$19,023  | 10.0%  |
| State Funds                         | \$19,023  | 10.0%  |
| Federal Assistance                  | \$152,188 | 80.0%  |
| Other Funds                         | \$0       | 0.0%   |
| <b>Total Capital Funds Expended</b> | \$190,234 | 100.0% |
|                                     |           |        |