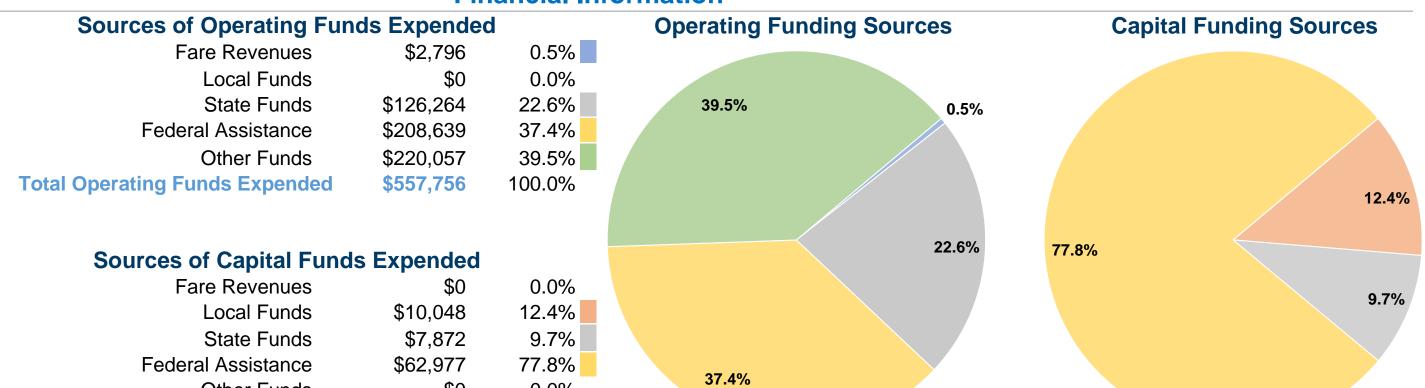

## **Financial Information**

## **Summary of Operating Expenses (OE)**

\$557,756 Total Operating Expenses

# **Cherokee County** 2016 Annual Agency Profile

Other Funds

**Total Capital Funds Expended** 