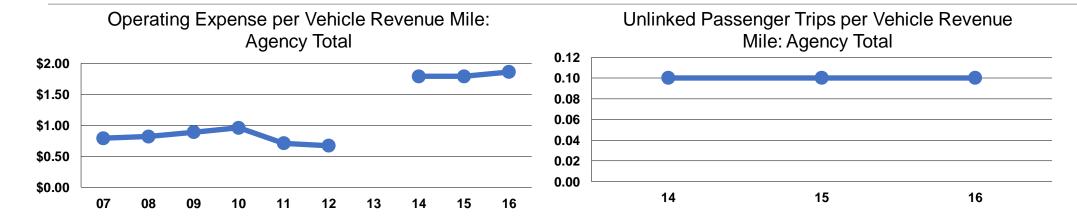

### **Service Efficiency**

| Mode            | Operating Expenses per Vehicle Revenue Mile | Operating Expenses per<br>Vehicle Revenue Hour |
|-----------------|---------------------------------------------|------------------------------------------------|
| Demand Response | \$1.81                                      | \$35.23                                        |
| Bus             | \$2.62                                      | \$34.81                                        |
| Total           | \$1.86                                      | \$35.19                                        |

### **Service Effectiveness**

| Mode            | Operating Expenses per Unlinked Passenger Trip | Unlinked Trips per<br>Vehicle Revenue<br>Mile | Unlinked Trips per<br>Vehicle Revenue<br>Hour |
|-----------------|------------------------------------------------|-----------------------------------------------|-----------------------------------------------|
| Demand Response | \$16.19                                        | 0.1                                           | 2.2                                           |
| Bus             | \$9.08                                         | 0.3                                           | 3.8                                           |
| Total           | \$15.09                                        | 0.1                                           | 2.3                                           |