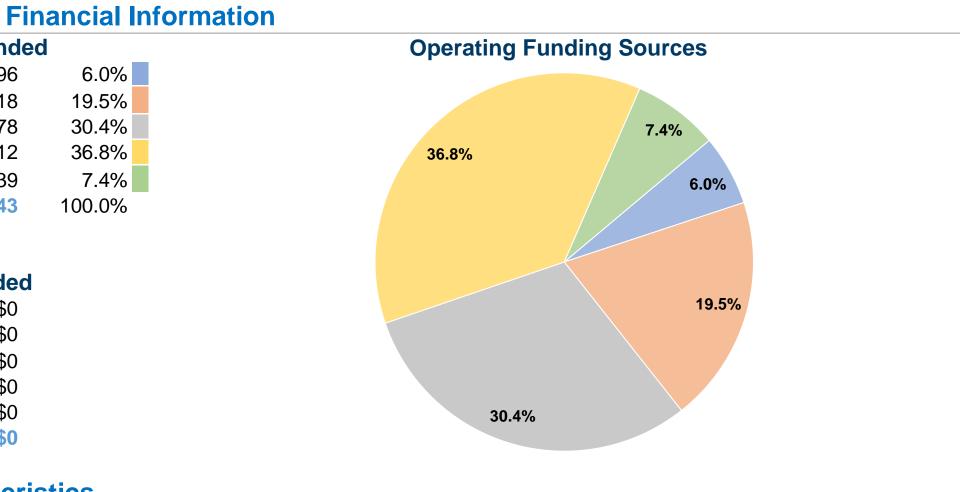

#### **Sources of Operating Funds Expended** Fare Revenues \$26,896 \$86,918 Local Funds State Funds \$135,778 \$164,312 Federal Assistance Other Funds \$32,839 **Total Operating Funds Expended** \$446,743