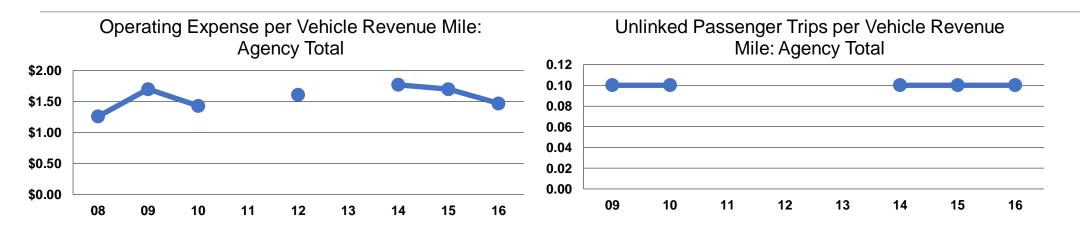

## **Service Efficiency**

|                 | <b>Operating Expenses per</b> | <b>Operating Expenses per</b> |  |  |
|-----------------|-------------------------------|-------------------------------|--|--|
| Mode            | Vehicle Revenue Mile          | Vehicle Revenue Hour          |  |  |
| Demand Response | \$1.47                        | \$25.65                       |  |  |
| Total           | \$1.47                        | \$25.65                       |  |  |

|                 | Service Effectiveness              |                                       |                                       |
|-----------------|------------------------------------|---------------------------------------|---------------------------------------|
| -               | Operating Expenses<br>per Unlinked | Unlinked Trips per<br>Vehicle Revenue | Unlinked Trips per<br>Vehicle Revenue |
| Mode            | Passenger Trip                     | Mile                                  | Hour                                  |
| Demand Response | \$23.28                            | 0.1                                   | 1.1                                   |
| Total           | \$23.28                            | 0.1                                   | 1.1                                   |