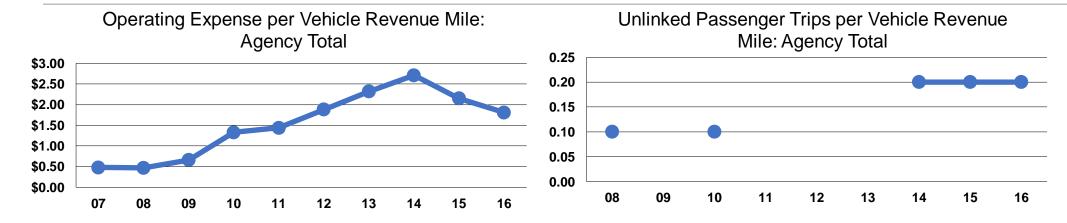

#### **Performance Measures**

#### **Service Efficiency**

| Mode            | Operating Expenses per<br>Vehicle Revenue Mile | Operating Expenses per<br>Vehicle Revenue Hour |
|-----------------|------------------------------------------------|------------------------------------------------|
| Demand Response | \$1.74                                         | \$38.21                                        |
| Bus             | \$2.82                                         | \$38.26                                        |
| Total           | \$1.81                                         | \$38.22                                        |

#### **Service Effectiveness**

| Mode            | Operating Expenses<br>per Unlinked<br>Passenger Trip | Unlinked Trips per<br>Vehicle Revenue<br>Mile | Unlinked Trips per<br>Vehicle Revenue<br>Hour |
|-----------------|------------------------------------------------------|-----------------------------------------------|-----------------------------------------------|
| Demand Response | \$11.22                                              | 0.2                                           | 3.4                                           |
| Bus             | \$34.35                                              | 0.1                                           | 1.1                                           |
| Total           | \$12.05                                              | 0.2                                           | 3.2                                           |