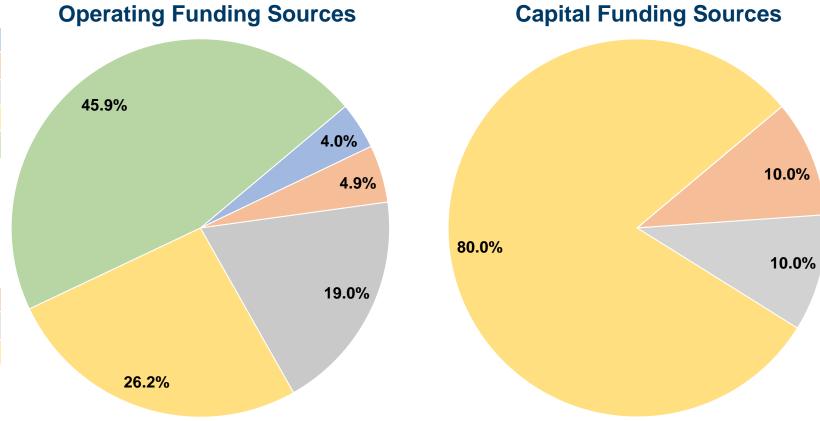

## **Financial Information**

#### **Sources of Capital Funds Expended**

Fare Revenues 0.0% \$13,581 10.0% Local Funds \$13,581 10.0% State Funds 80.0% Federal Assistance \$108,649 \$0 Other Funds 0.0% **Total Capital Funds Expended** \$135,811 100.0%