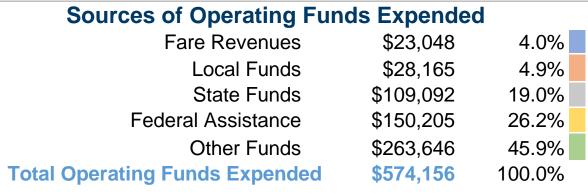

## **Summary of Operating Expenses (OE)**

\$574,156 Total Operating Expenses

## **Financial Information**