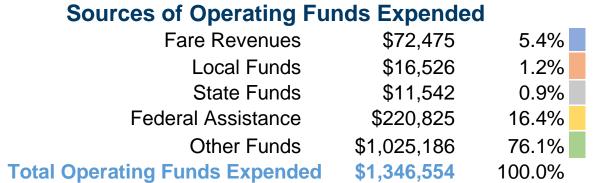

### **Summary of Operating Expenses (OE)**

\$1,346,554 Total Operating Expenses

#### **Sources of Capital Funds Expended**

Fare Revenues \$0
Local Funds \$0
State Funds \$0
Federal Assistance \$0
Other Funds \$0
Total Capital Funds Expended \$0