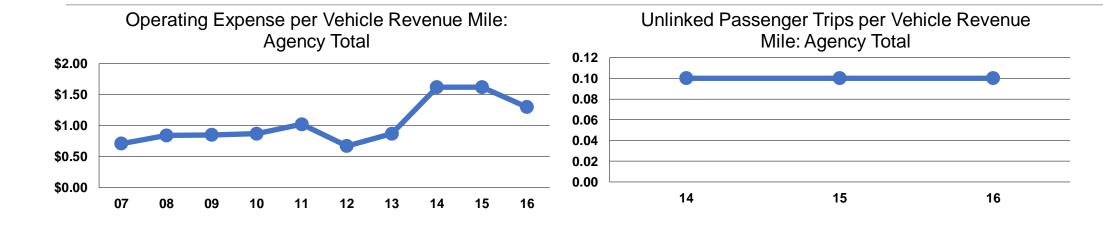

### **Service Efficiency**

| Operating Expenses per Vehicle Revenue Mile | Operating Expenses per<br>Vehicle Revenue Hour |
|---------------------------------------------|------------------------------------------------|
| \$1.30                                      | \$25.27                                        |
| \$1.30                                      | \$25.27                                        |

# **Service Effectiveness**

|                 | Operating Expenses per Unlinked | Unlinked Trips per<br>Vehicle Revenue | Unlinked Trips per<br>Vehicle Revenue |
|-----------------|---------------------------------|---------------------------------------|---------------------------------------|
| Mode            | Passenger Trip                  | Mile                                  | Hour                                  |
| Demand Response | \$15.29                         | 0.1                                   | 1.7                                   |
| Total           | \$15.29                         | 0.1                                   | 1.7                                   |