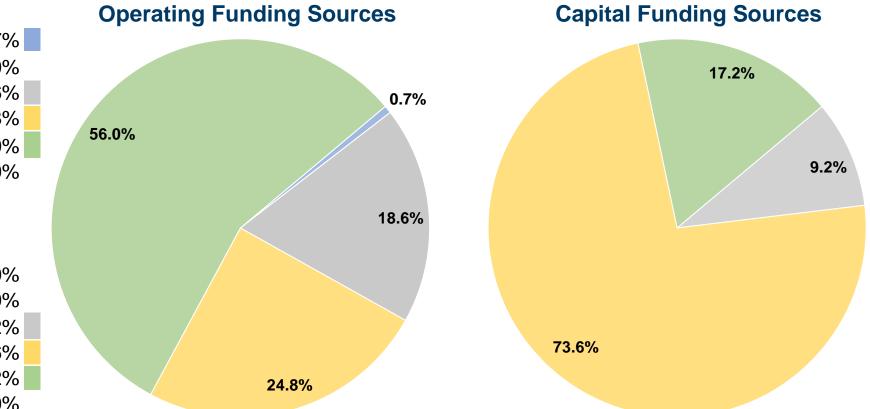

#### **Sources of Capital Funds Expended**

| oral oco of oupliar i allac |          |        |  |
|-----------------------------|----------|--------|--|
| Fare Revenues               | \$0      | 0.0%   |  |
| Local Funds                 | \$0      | 0.0%   |  |
| State Funds                 | \$5,106  | 9.2%   |  |
| Federal Assistance          | \$40,852 | 73.6%  |  |
| Other Funds                 | \$9,553  | 17.2%  |  |
| Capital Funds Expended      | \$55,511 | 100.0% |  |
|                             |          |        |  |