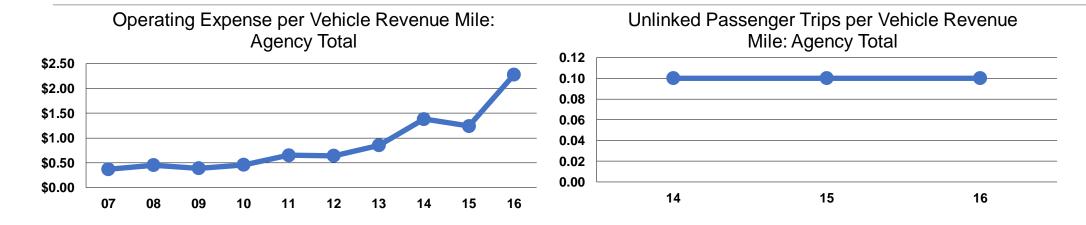

### **Service Efficiency**

**Total** 

|                 | Operating Expenses per | Operating Expenses per |  |
|-----------------|------------------------|------------------------|--|
| Mode            | Vehicle Revenue Mile   | Vehicle Revenue Hour   |  |
| Demand Response | \$2.28                 | \$59.13                |  |
| Total           | <b>\$2.28</b>          | \$59.13                |  |

# **Service Effectiveness**

|                 | Operating Expenses per Unlinked | Unlinked Trips per Vehicle Revenue | Unlinked Trips per<br>Vehicle Revenue |
|-----------------|---------------------------------|------------------------------------|---------------------------------------|
| Mode            | Passenger Trip                  | Mile                               | Hour                                  |
| Demand Response | \$27.43                         | 0.1                                | 2.2                                   |
| Total           | \$27.43                         | 0.1                                | 2.2                                   |