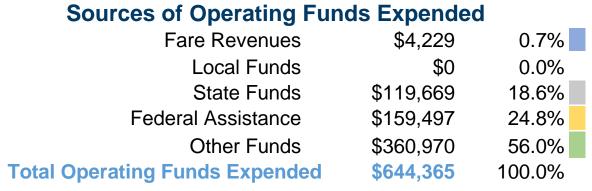

### **Summary of Operating Expenses (OE)**

\$644,365 Total Operating Expenses

#### **Sources of Capital Funds Expended**

| oral oco of oupliar i allac |          |        |  |
|-----------------------------|----------|--------|--|
| Fare Revenues               | \$0      | 0.0%   |  |
| Local Funds                 | \$0      | 0.0%   |  |
| State Funds                 | \$5,106  | 9.2%   |  |
| Federal Assistance          | \$40,852 | 73.6%  |  |
| Other Funds                 | \$9,553  | 17.2%  |  |
| Capital Funds Expended      | \$55,511 | 100.0% |  |
|                             |          |        |  |