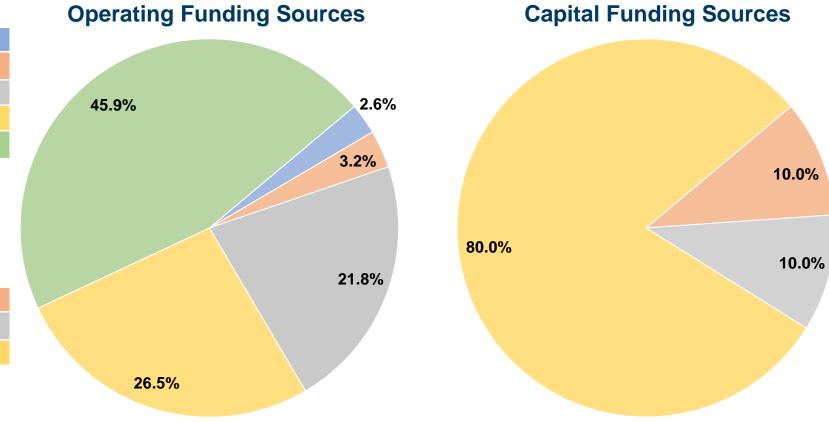

#### **Financial Information**

#### **Sources of Capital Funds Expended**

Fare Revenues 0.0% 10.0% Local Funds \$10,956 State Funds \$10,954 10.0% Federal Assistance \$87,636 80.0% \$0 0.0% Other Funds **Total Capital Funds Expended** \$109,546 100.0%