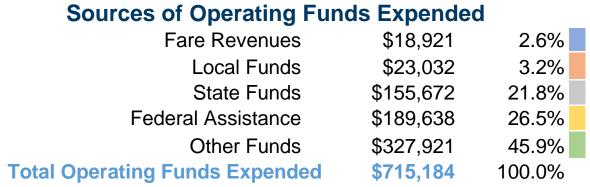

## **Summary of Operating Expenses (OE)**

\$715,184 Total Operating Expenses

#### **Financial Information**