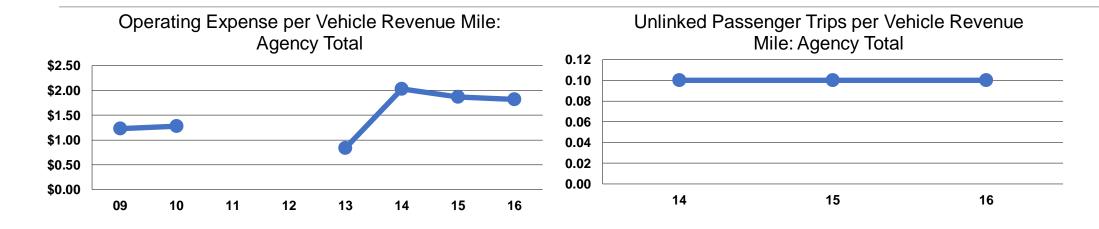

#### **Service Efficiency**

| Operating Expenses per | Operating Expenses per |  |  |
|------------------------|------------------------|--|--|
| Vehicle Revenue Mile   | Vehicle Revenue Hou    |  |  |
| \$1.82                 | \$43.53                |  |  |
| \$1.82                 | \$43.53                |  |  |

## **Service Effectiveness**

|                 | Operating Expenses per Unlinked | Unlinked Trips per<br>Vehicle Revenue | Unlinked Trips per<br>Vehicle Revenue |
|-----------------|---------------------------------|---------------------------------------|---------------------------------------|
| Mode            | Passenger Trip                  | Mile                                  | Hour                                  |
| Demand Response | \$31.01                         | 0.1                                   | 1.4                                   |
| Total           | \$31.01                         | 0.1                                   | 1.4                                   |