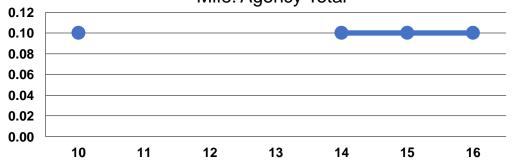

### Unlinked Passenger Trips per Vehicle Revenue Mile: Agency Total

|                 | Service Effectiveness                                |                                               |                                               |  |  |
|-----------------|------------------------------------------------------|-----------------------------------------------|-----------------------------------------------|--|--|
| Mode            | Operating Expenses<br>per Unlinked<br>Passenger Trip | Unlinked Trips per<br>Vehicle Revenue<br>Mile | Unlinked Trips per<br>Vehicle Revenue<br>Hour |  |  |
| Demand Response | \$14.58                                              | 0.1                                           | 2.1                                           |  |  |
| Bus             | \$146.12                                             | 0.0                                           | 0.2                                           |  |  |
| Total           | \$15.53                                              | 0.1                                           | 1.9                                           |  |  |