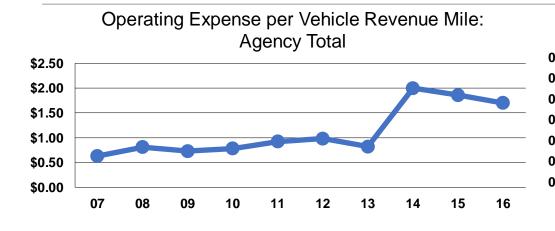

### **Service Efficiency**

| Mode            | Operating Expenses per<br>Vehicle Revenue Mile | Operating Expenses per<br>Vehicle Revenue Hour |
|-----------------|------------------------------------------------|------------------------------------------------|
| Demand Response | \$1.67                                         | \$30.27                                        |
| Bus             | \$2.29                                         | \$26.81                                        |
| Total           | \$1.70                                         | \$30.01                                        |