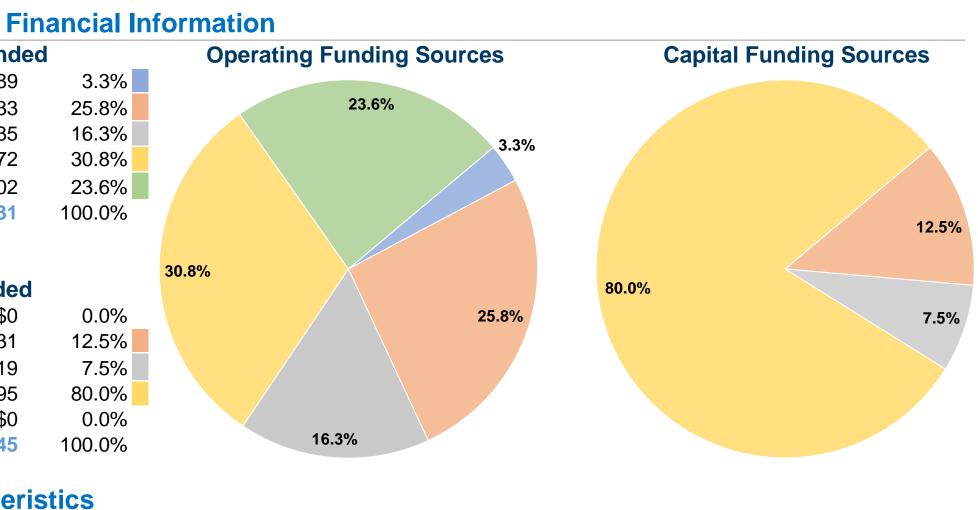

# Sources of Operating Funds ExpendedFare Revenues\$21,089Local Funds\$163,033State Funds\$103,135Federal Assistance\$194,472Other Funds\$149,202Total Operating Funds Expended\$630,931

# Sources of Capital Funds Expended

| Fare Revenues                       | \$0       |
|-------------------------------------|-----------|
| Local Funds                         | \$12,531  |
| State Funds                         | \$7,519   |
| Federal Assistance                  | \$80,195  |
| Other Funds                         | \$0       |
| <b>Total Capital Funds Expended</b> | \$100,245 |