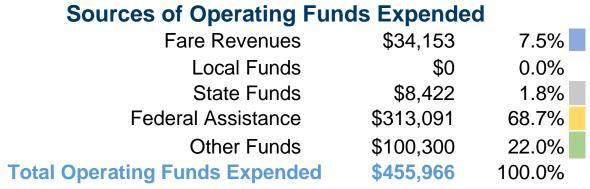

#### **Summary of Operating Expenses (OE)**

\$455,966 Total Operating Expenses

#### **Sources of Capital Funds Expended**

Fare Revenues 0.0% Local Funds \$3,176 3.6% State Funds \$14,617 16.4% \$71,172 80.0% Federal Assistance \$0 Other Funds 0.0% 100.0% **Total Capital Funds Expended** \$88,965