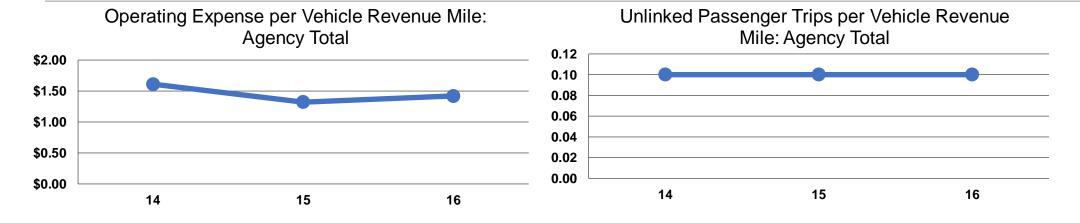

## **Service Efficiency**

**Operating Expenses per Operating Expenses per Vehicle Revenue Mile** Mode **Vehicle Revenue Hour Demand Response** \$1.42 \$30.09 \$1.42 \$30.09 **Total** 

## **Service Effectiveness**

**Operating Expenses Unlinked Trips per Unlinked Trips per Vehicle Revenue** per Unlinked **Vehicle Revenue Passenger Trip** Mode Mile Hour Demand Response \$19.90 0.1 1.5 \$19.90 0.1 1.5 **Total** 