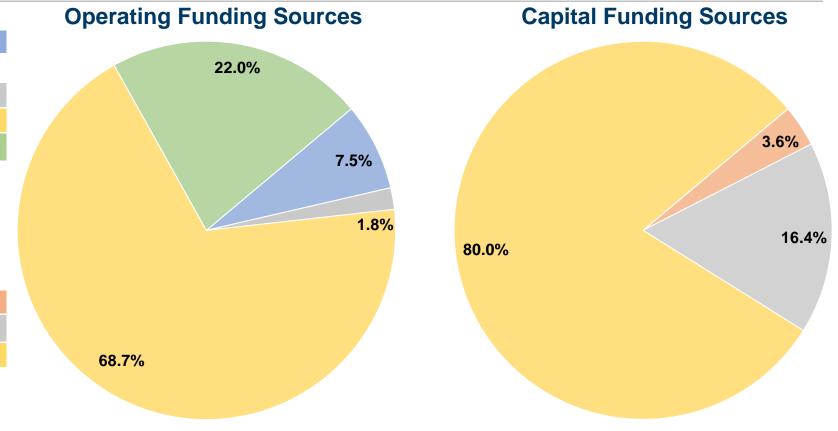

#### **Summary of Operating Expenses (OE)**

\$455,966 Total Operating Expenses

#### **Sources of Capital Funds Expended**

Fare Revenues 0.0% Local Funds \$3,176 3.6% State Funds \$14,617 16.4% \$71,172 80.0% Federal Assistance \$0 Other Funds 0.0% 100.0% **Total Capital Funds Expended** \$88,965