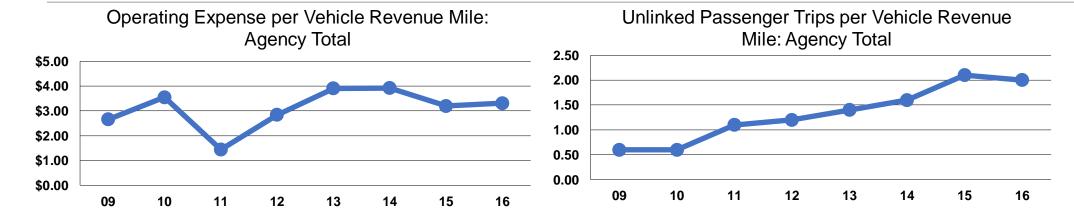

#### **Performance Measures**

#### **Service Efficiency**

| Mode            | Operating Expenses per Vehicle Revenue Mile | Operating Expenses per<br>Vehicle Revenue Hour |
|-----------------|---------------------------------------------|------------------------------------------------|
| Demand Response | \$2.45                                      | \$36.67                                        |
| Bus             | \$3.33                                      | \$49.95                                        |
| Total           | \$3.31                                      | \$49.72                                        |

#### **Service Effectiveness**

| Mode            | Operating Expenses<br>per Unlinked<br>Passenger Trip | Unlinked Trips per<br>Vehicle Revenue<br>Mile | Unlinked Trips per<br>Vehicle Revenue<br>Hour |
|-----------------|------------------------------------------------------|-----------------------------------------------|-----------------------------------------------|
| Demand Response | \$1.23                                               | 2.0                                           | 29.8                                          |
| Bus             | \$1.70                                               | 2.0                                           | 29.4                                          |
| Total           | \$1.69                                               | 2.0                                           | 29.4                                          |