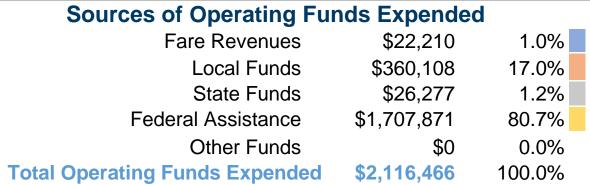

## **Summary of Operating Expenses (OE)**

\$2,116,466 Total Operating Expenses

## **Financial Information**