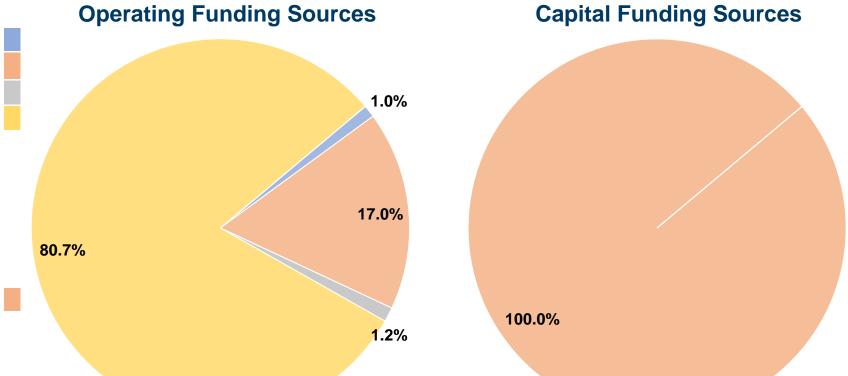

## **Financial Information**

#### **Sources of Capital Funds Expended**

| Fare Revenues                | \$0      | 0.0%   |
|------------------------------|----------|--------|
| Local Funds                  | \$51,154 | 100.0% |
| State Funds                  | \$0      | 0.0%   |
| Federal Assistance           | \$0      | 0.0%   |
| Other Funds                  | \$0      | 0.0%   |
| Total Capital Funds Expended | \$51,154 | 100.0% |