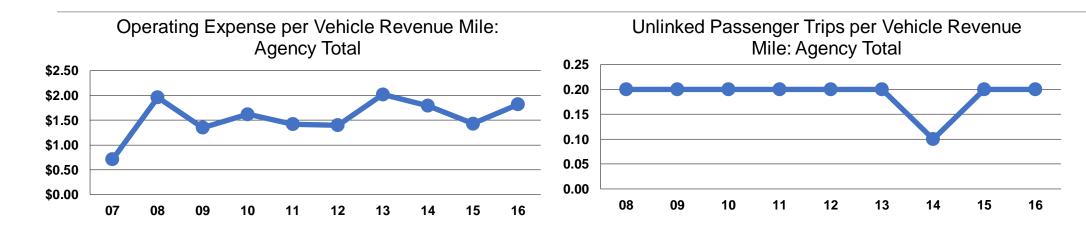

## **Service Efficiency**

| Operating Expenses per Vehicle Revenue Mile | Operating Expenses per<br>Vehicle Revenue Hour |  |
|---------------------------------------------|------------------------------------------------|--|
| \$1.82                                      | \$30.27                                        |  |
| \$1.82                                      | \$30.27                                        |  |

# **Service Effectiveness**

|                 | Operating Expenses per Unlinked | Unlinked Trips per<br>Vehicle Revenue | Unlinked Trips per<br>Vehicle Revenue |
|-----------------|---------------------------------|---------------------------------------|---------------------------------------|
| Mode            | Passenger Trip                  | Mile                                  | Hour                                  |
| Demand Response | \$9.48                          | 0.2                                   | 3.2                                   |
| Total           | \$9.48                          | 0.2                                   | 3.2                                   |