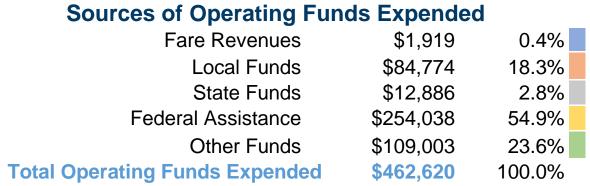

## **Summary of Operating Expenses (OE)**

\$462,620 Total Operating Expenses

## **Financial Information**

54.9%

2.8%