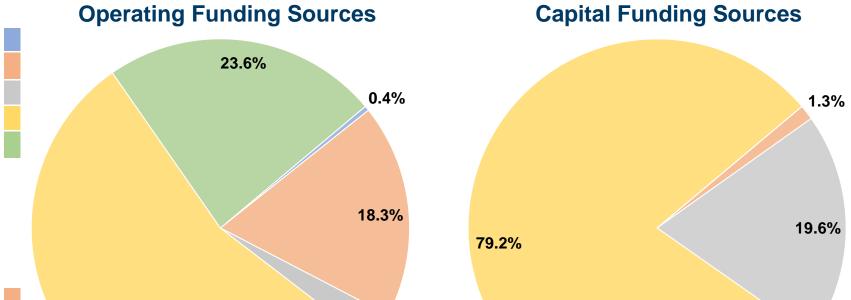

## **Financial Information**

54.9%

#### Sources of Capital Funds Expended

| Sources of Capital Lunds Expended |           |        |  |  |
|-----------------------------------|-----------|--------|--|--|
| Fare Revenues                     | \$0       | 0.0%   |  |  |
| Local Funds                       | \$2,442   | 1.3%   |  |  |
| State Funds                       | \$37,219  | 19.6%  |  |  |
| Federal Assistance                | \$150,636 | 79.2%  |  |  |
| Other Funds                       | \$0       | 0.0%   |  |  |
| Total Capital Funds Expended      | \$190,297 | 100.0% |  |  |

2.8%