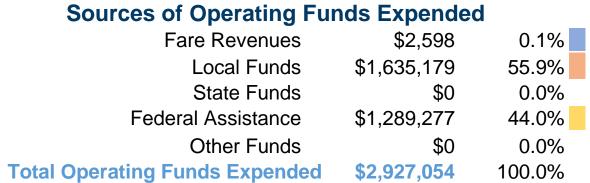

## **Financial Information**

## **Summary of Operating Expenses (OE)**

\$2,927,054 Total Operating Expenses