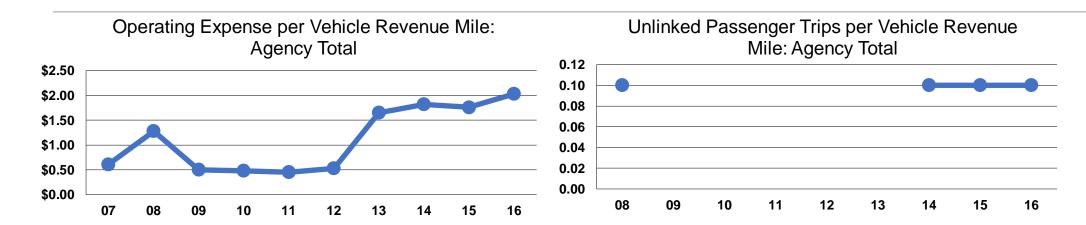

## **Service Efficiency**

| Operating Expenses per | Operating Expenses pe |
|------------------------|-----------------------|
| Vehicle Revenue Mile   | Vehicle Revenue Hou   |
| \$2.03                 | \$24.3                |
| \$2.03                 | \$24.3                |

# **Service Effectiveness**

|                 | Operating Expenses per Unlinked | Unlinked Trips per<br>Vehicle Revenue | Unlinked Trips per<br>Vehicle Revenue |
|-----------------|---------------------------------|---------------------------------------|---------------------------------------|
| Mode            | Passenger Trip                  | Mile                                  | Hour                                  |
| Demand Response | \$26.20                         | 0.1                                   | 0.9                                   |
| Total           | \$26.20                         | 0.1                                   | 0.9                                   |