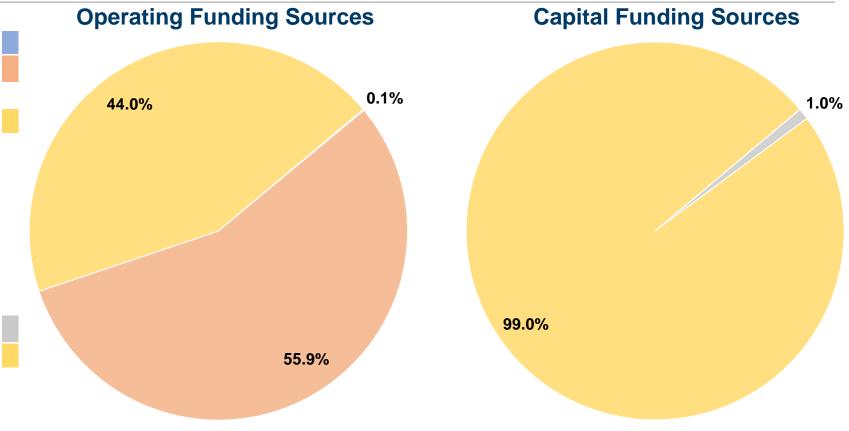

## **Financial Information**

#### **Sources of Capital Funds Expended**

| Sources of Capital Lulius Experided |                                           |  |  |  |  |
|-------------------------------------|-------------------------------------------|--|--|--|--|
| \$0                                 | 0.0%                                      |  |  |  |  |
| \$0                                 | 0.0%                                      |  |  |  |  |
| \$4,455                             | 1.0%                                      |  |  |  |  |
| \$456,363                           | 99.0%                                     |  |  |  |  |
| \$0                                 | 0.0%                                      |  |  |  |  |
| \$460,818                           | 100.0%                                    |  |  |  |  |
|                                     | \$0<br>\$0<br>\$4,455<br>\$456,363<br>\$0 |  |  |  |  |