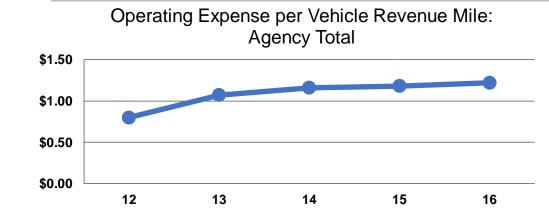

# **Service Efficiency**

|                 |                        |                        |                 | Operating Expenses | Unlinked Trips per | Unlinked Trips per |
|-----------------|------------------------|------------------------|-----------------|--------------------|--------------------|--------------------|
|                 | Operating Expenses per | Operating Expenses per |                 | per Unlinked       | Vehicle Revenue    | Vehicle Revenue    |
| Mode            | Vehicle Revenue Mile   | Vehicle Revenue Hour   | Mode            | Passenger Trip     | Mile               | Hour               |
| Demand Response | \$1.22                 | \$26.22                | Demand Response | \$38.17            | 0.0                | 0.7                |
| Total           | \$1.22                 | \$26.22                | Total           | \$38.17            | 0.0                | 0.7                |
|                 |                        |                        |                 |                    |                    |                    |