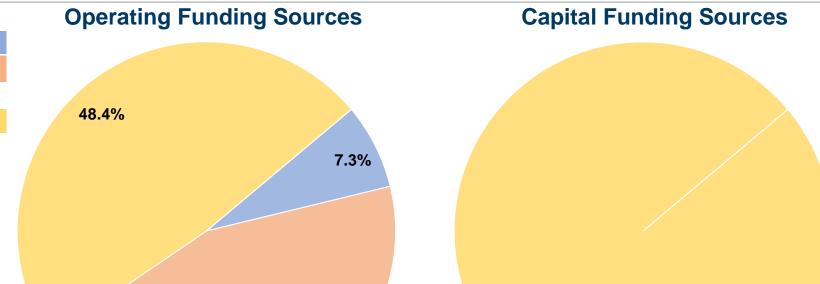

#### **Sources of Capital Funds Expended**

| Fare Revenues                       | \$0       | 0.0%   |
|-------------------------------------|-----------|--------|
| Local Funds                         | \$0       | 0.0%   |
| State Funds                         | \$0       | 0.0%   |
| Federal Assistance                  | \$138,163 | 100.0% |
| Other Funds                         | \$0       | 0.0%   |
| <b>Total Capital Funds Expended</b> | \$138,163 | 100.0% |

44.3%

100.0%

**Service Effectiveness** 