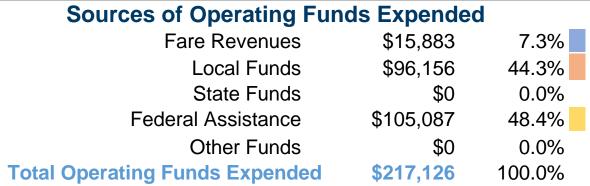

## **Summary of Operating Expenses (OE)**

\$217,126 Total Operating Expenses

44.3%

100.0%

**Service Effectiveness** 