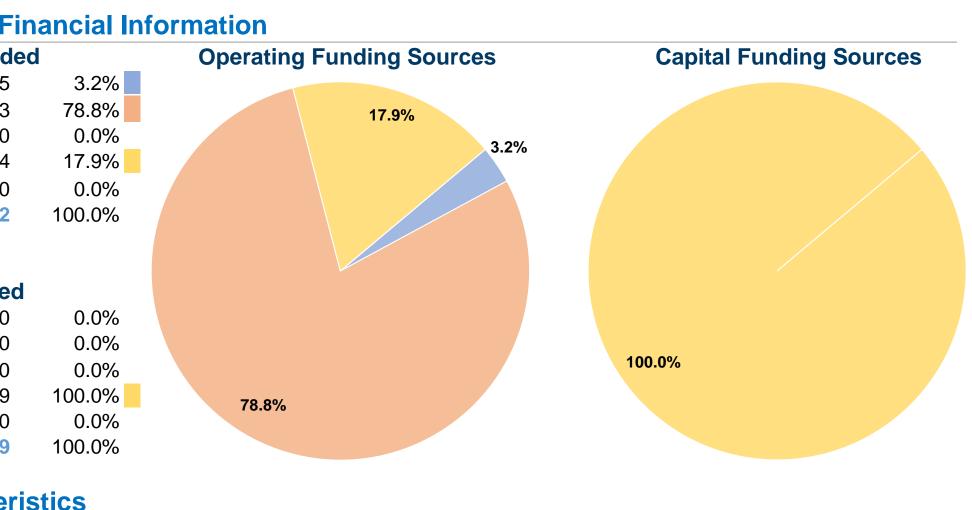

## Licking Valley CAP

2016 Annual Agency Profile

| <b>General Information</b>                   |                                     | Fina      |  |
|----------------------------------------------|-------------------------------------|-----------|--|
|                                              | Sources of Operating Funds Expended |           |  |
|                                              | Fare Revenues                       | \$31,065  |  |
| Service Consumption                          | Local Funds                         | \$760,633 |  |
| 35,670 Annual Unlinked Trips (UPT)           | State Funds                         | \$0       |  |
|                                              | Federal Assistance                  | \$173,064 |  |
| Service Supplied                             | Other Funds                         | \$0       |  |
| 1,069,253 Annual Vehicle Revenue Miles (VRM) | Total Operating Funds Expended      | \$964,762 |  |
| 52,596 Annual Vehicle Revenue Hours (VRH)    |                                     |           |  |
| Summary of Operating Expenses (OE)           | Sources of Capital Funds Expended   |           |  |
| \$964,762 Total Operating Expenses           | Fare Revenues                       | -<br>\$0  |  |
|                                              | Local Funds                         | \$0       |  |
| Database Information                         | State Funds                         | \$0       |  |
|                                              |                                     |           |  |

NTDID: 4R04-40971 Reporter Type: Rural General Public Transit

| Fare Revenues                | \$0      |
|------------------------------|----------|
| Local Funds                  | \$0      |
| State Funds                  | \$0      |
| Federal Assistance           | \$22,749 |
| Other Funds                  | \$0      |
| Total Capital Funds Expended | \$22,749 |