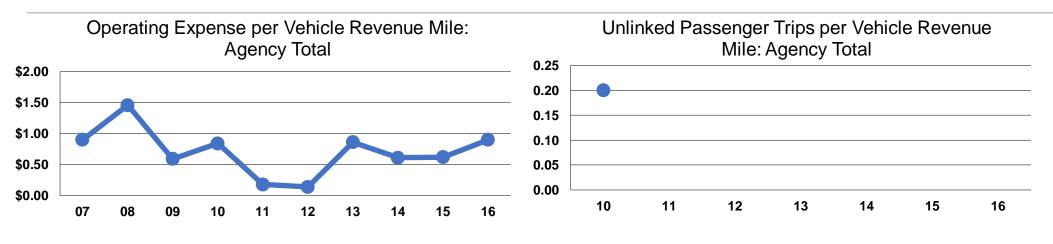

| Operating Expenses per<br>Vehicle Revenue Mile | Operating Expenses per<br>Vehicle Revenue Hour |
|------------------------------------------------|------------------------------------------------|
| \$0.90                                         | \$18.34                                        |
| \$0.90                                         | \$18.34                                        |
|                                                | Vehicle Revenue Mile<br>\$0.90                 |

|                 | Operating Expenses<br>per Unlinked | Unlinked Trips per<br>Vehicle Revenue | Unlinked Trips per<br>Vehicle Revenue |  |
|-----------------|------------------------------------|---------------------------------------|---------------------------------------|--|
| Mode            | Passenger Trip                     | Mile                                  | Hour                                  |  |
| Demand Response | \$27.05                            | 0.0                                   | 0.7                                   |  |
| Total           | \$27.05                            | 0.0                                   | 0.7                                   |  |
|                 |                                    |                                       |                                       |  |