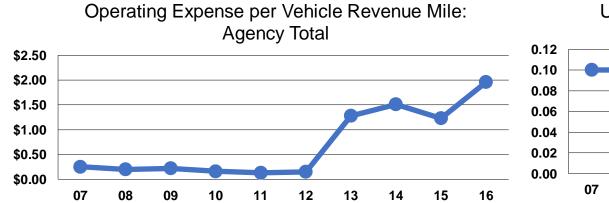

#### **Performance Measures**

#### **Service Efficiency**

| Mode            | Operating Expenses per Vehicle Revenue Mile | Operating Expenses per<br>Vehicle Revenue Hour |
|-----------------|---------------------------------------------|------------------------------------------------|
| Demand Response | \$1.96                                      | \$29.83                                        |
| Bus             | \$1.85                                      | \$24.58                                        |
| Total           | \$1.96                                      | \$29.54                                        |