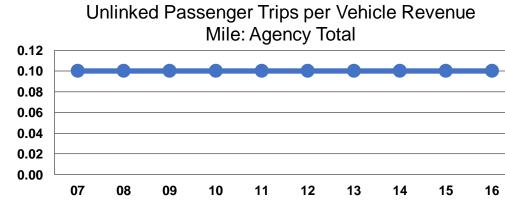

#### **Performance Measures**

#### **Service Effectiveness**

| Mode            | Operating Expenses per Unlinked Passenger Trip | Unlinked Trips per<br>Vehicle Revenue<br>Mile | Unlinked Trips per<br>Vehicle Revenue<br>Hour |
|-----------------|------------------------------------------------|-----------------------------------------------|-----------------------------------------------|
| Demand Response | \$21.82                                        | 0.1                                           | 1.4                                           |
| Bus             | \$7.61                                         | 0.2                                           | 3.2                                           |
| Total           | \$20.10                                        | 0.1                                           | 1.5                                           |