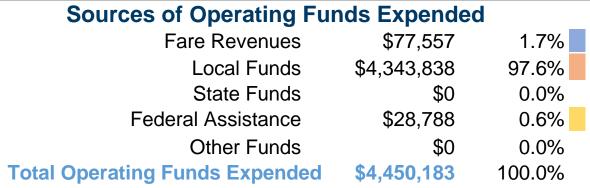

### **Summary of Operating Expenses (OE)**

\$4,450,183 Total Operating Expenses

#### **Financial Information**