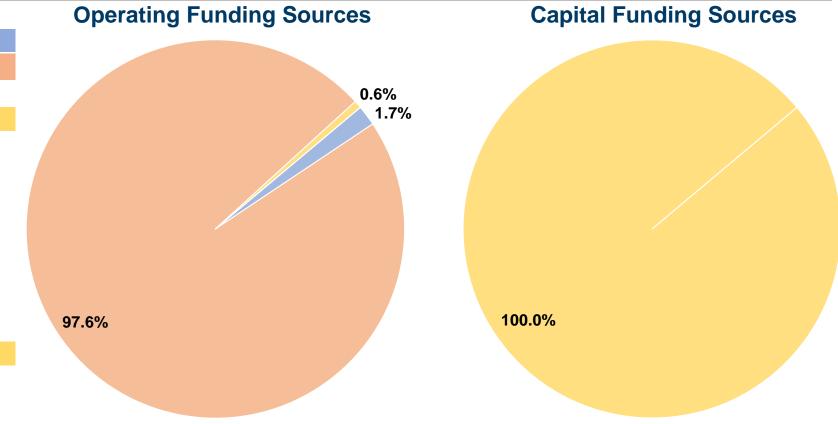

### **Summary of Operating Expenses (OE)**

\$4,450,183 Total Operating Expenses

#### **Financial Information**

#### **Sources of Capital Funds Expended**

| Fare Revenues                       | \$0       | 0.0%   |
|-------------------------------------|-----------|--------|
| Local Funds                         | \$0       | 0.0%   |
| State Funds                         | \$0       | 0.0%   |
| Federal Assistance                  | \$377,937 | 100.0% |
| Other Funds                         | \$0       | 0.0%   |
| <b>Total Capital Funds Expended</b> | \$377,937 | 100.0% |