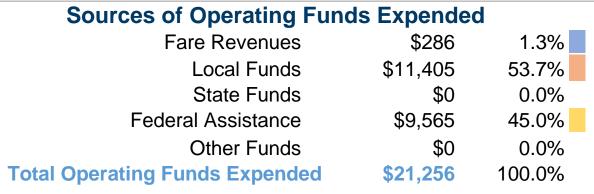

### **Summary of Operating Expenses (OE)**

\$21,256 Total Operating Expenses

#### **Sources of Capital Funds Expended**

| Fare Revenues                | \$0      | 0.0%   |
|------------------------------|----------|--------|
| Local Funds                  | \$3,854  | 10.0%  |
| State Funds                  | \$3,854  | 10.0%  |
| Federal Assistance           | \$30,833 | 80.0%  |
| Other Funds                  | \$0      | 0.0%   |
| Total Capital Funds Expended | \$38,541 | 100.0% |
|                              |          |        |