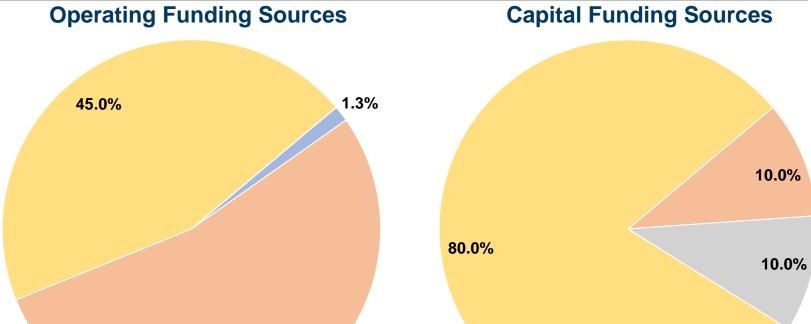

#### **Sources of Capital Funds Expended**

| Fare Revenues                | \$0      | 0.0%   |
|------------------------------|----------|--------|
| Local Funds                  | \$3,854  | 10.0%  |
| State Funds                  | \$3,854  | 10.0%  |
| Federal Assistance           | \$30,833 | 80.0%  |
| Other Funds                  | \$0      | 0.0%   |
| Total Capital Funds Expended | \$38,541 | 100.0% |
|                              |          |        |