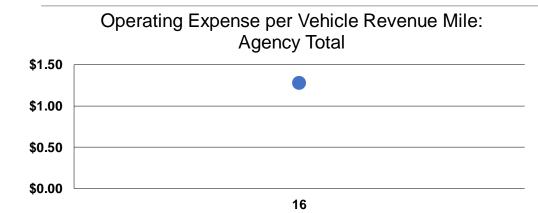

### **Service Efficiency**

| Operating Expenses per | Operating Expenses per |                 | Operating Expenses per Unlinked | Unlinked Trips per<br>Vehicle Revenue | Unlinked Trips per<br>Vehicle Revenue |
|------------------------|------------------------|-----------------|---------------------------------|---------------------------------------|---------------------------------------|
| Vehicle Revenue Mile   | Vehicle Revenue Hour   | Mode            | Passenger Trip                  | Mile                                  | Hour                                  |
| \$1.28                 | \$31.77                | Demand Response | \$59.21                         | 0.0                                   | 0.5                                   |
| \$1.28                 | \$31.77                | Total           | \$59.21                         | 0.0                                   | 0.5                                   |