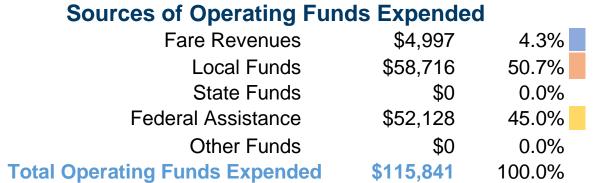

#### **Summary of Operating Expenses (OE)**

\$115,841 Total Operating Expenses

#### **Sources of Capital Funds Expended**

Fare Revenues \$0
Local Funds \$0
State Funds \$0
Federal Assistance \$0
Other Funds \$0
Total Capital Funds Expended \$0