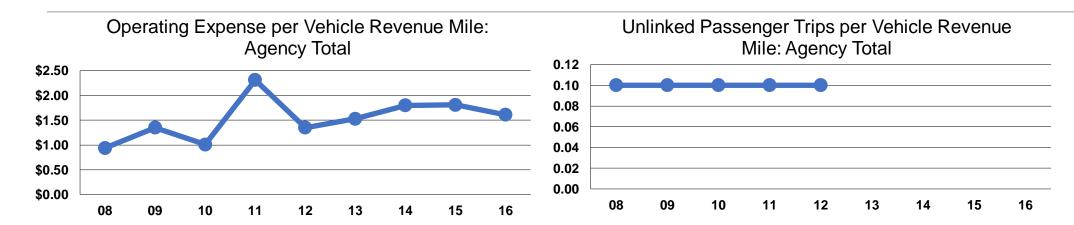

#### **Service Efficiency**

Operating Expenses per
Vehicle Revenue Mile
\$1.61
\$22.24
\$1.61
\$22.24

## **Service Effectiveness**

|                 | Operating Expenses per Unlinked | Unlinked Trips per<br>Vehicle Revenue | Unlinked Trips per<br>Vehicle Revenue |
|-----------------|---------------------------------|---------------------------------------|---------------------------------------|
| Mode            | Passenger Trip                  | Mile                                  | Hour                                  |
| Demand Response | \$36.01                         | 0.0                                   | 0.6                                   |
| Total           | \$36.01                         | 0.0                                   | 0.6                                   |