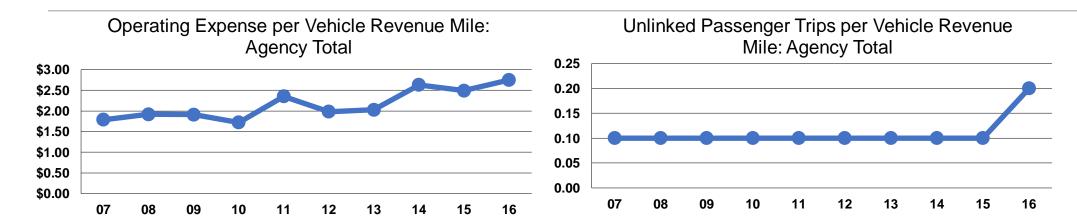

# **Service Efficiency**

| Operating Expenses per | Operating Expenses per |
|------------------------|------------------------|
| Vehicle Revenue Mile   | Vehicle Revenue Hour   |
| \$2.75                 | \$39.51                |
| \$2.75                 | \$39.51                |

## **Service Effectiveness**

|                 | Operating Expenses per Unlinked | Unlinked Trips per<br>Vehicle Revenue | Unlinked Trips per<br>Vehicle Revenue |
|-----------------|---------------------------------|---------------------------------------|---------------------------------------|
| Mode            | Passenger Trip                  | Mile                                  | Hour                                  |
| Demand Response | \$15.58                         | 0.2                                   | 2.5                                   |
| Total           | \$15.58                         | 0.2                                   | 2.5                                   |