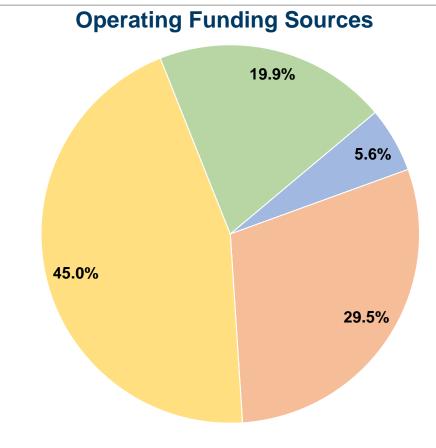

#### **Summary of Operating Expenses (OE)**

\$204,826 Total Operating Expenses

#### **Sources of Capital Funds Expended**

Fare Revenues \$0 Local Funds State Funds Federal Assistance \$0 Other Funds **Total Capital Funds Expended** \$0