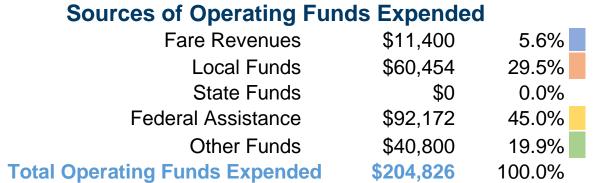

#### **Summary of Operating Expenses (OE)**

\$204,826 Total Operating Expenses

#### **Sources of Capital Funds Expended**

Fare Revenues \$0 Local Funds State Funds Federal Assistance \$0 Other Funds **Total Capital Funds Expended** \$0