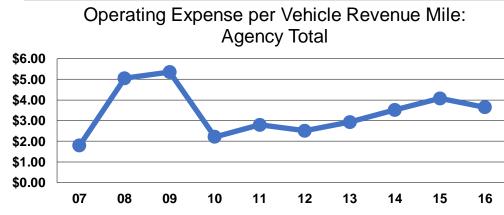

### **Service Efficiency**

| Operating Expenses per<br>Vehicle Revenue Mile | Operating Expenses per Vehicle Revenue Hour |  |
|------------------------------------------------|---------------------------------------------|--|
| \$3.64                                         | \$41.44                                     |  |
| \$3.64                                         | \$41.44                                     |  |