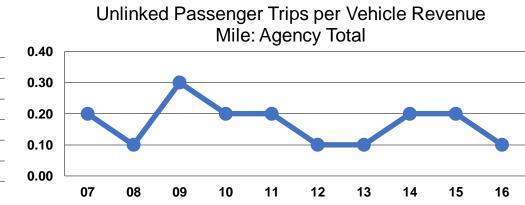

# **Service Effectiveness**

|                 | Operating Expenses per Unlinked | Unlinked Trips per<br>Vehicle Revenue | Unlinked Trips per<br>Vehicle Revenue |  |  |
|-----------------|---------------------------------|---------------------------------------|---------------------------------------|--|--|
| Mode            | Passenger Trip                  | Mile                                  | Hour                                  |  |  |
| Demand Response | \$26.46                         | 0.1                                   | 1.6                                   |  |  |
| Total           | \$26.46                         | 0.1                                   | 1.6                                   |  |  |