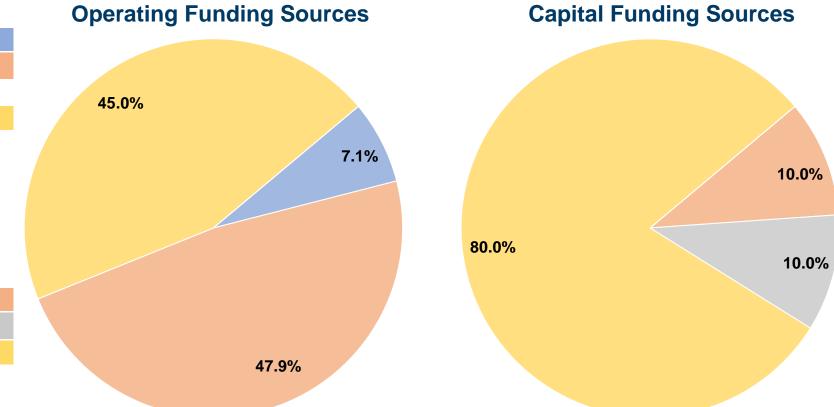

### **Summary of Operating Expenses (OE)**

\$135,834 Total Operating Expenses

#### **Sources of Capital Funds Expended**

| Fare Revenues                | \$0      | 0.0%   |
|------------------------------|----------|--------|
| Local Funds                  | \$4,105  | 10.0%  |
| State Funds                  | \$4,105  | 10.0%  |
| Federal Assistance           | \$32,839 | 80.0%  |
| Other Funds                  | \$0      | 0.0%   |
| Total Capital Funds Expended | \$41,049 | 100.0% |
|                              |          |        |