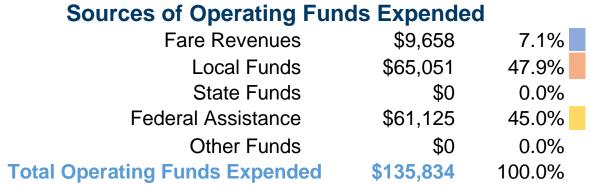

### **Summary of Operating Expenses (OE)**

\$135,834 Total Operating Expenses

#### **Sources of Capital Funds Expended**

| Fare Revenues                | \$0      | 0.0%   |
|------------------------------|----------|--------|
| Local Funds                  | \$4,105  | 10.0%  |
| State Funds                  | \$4,105  | 10.0%  |
| Federal Assistance           | \$32,839 | 80.0%  |
| Other Funds                  | \$0      | 0.0%   |
| Total Capital Funds Expended | \$41,049 | 100.0% |
|                              |          |        |