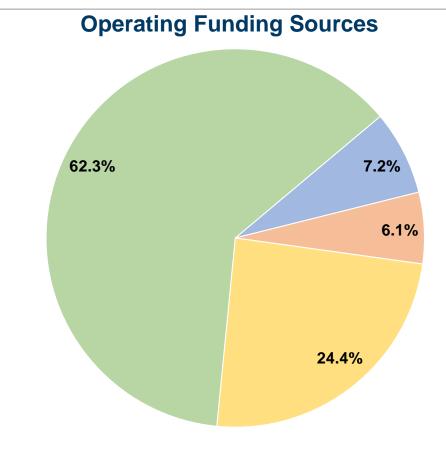

## **Summary of Operating Expenses (OE)**

\$371,726 Total Operating Expenses

## **Financial Information**