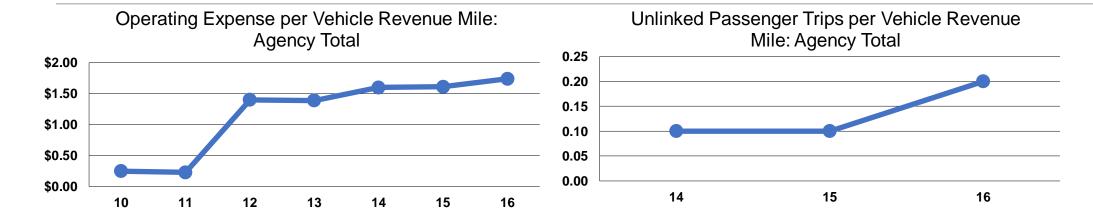

## **Service Efficiency**

| Operating Expenses per | Operating Expenses per |  |  |
|------------------------|------------------------|--|--|
| Vehicle Revenue Mile   | Vehicle Revenue Hour   |  |  |
| \$1.74                 | \$30.39                |  |  |
| \$1.74                 | \$30.39                |  |  |

## **Service Effectiveness**

|                 | Operating Expenses per Unlinked | Unlinked Trips per<br>Vehicle Revenue | Unlinked Trips per<br>Vehicle Revenue |
|-----------------|---------------------------------|---------------------------------------|---------------------------------------|
| Mode            | Passenger Trip                  | Mile                                  | Hour                                  |
| Demand Response | \$10.56                         | 0.2                                   | 2.9                                   |
| Total           | \$10.56                         | 0.2                                   | 2.9                                   |