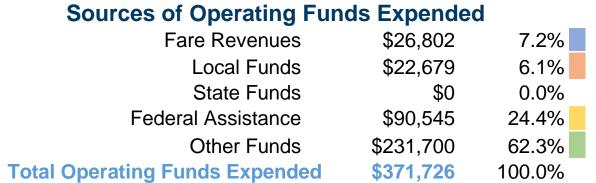

## **Summary of Operating Expenses (OE)**

\$371,726 Total Operating Expenses

## **Financial Information**