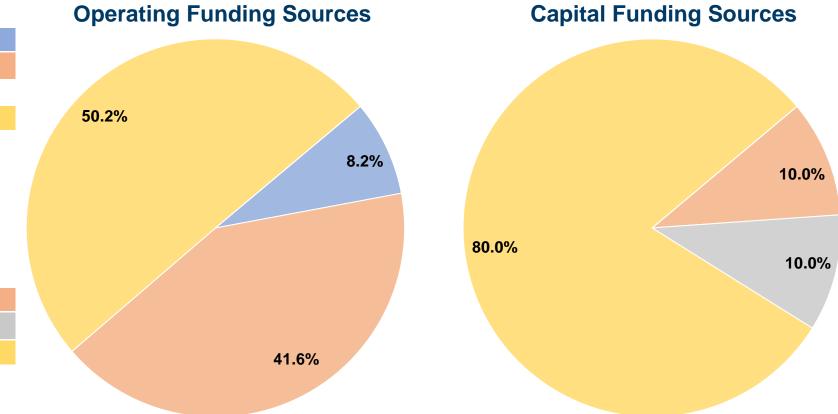

### **Summary of Operating Expenses (OE)**

\$143,203 Total Operating Expenses

#### **Sources of Capital Funds Expended**

| \$0      | 0.0%                                  |
|----------|---------------------------------------|
| \$3,942  | 10.0%                                 |
| \$3,942  | 10.0%                                 |
| \$31,534 | 80.0%                                 |
| \$0      | 0.0%                                  |
| \$39,418 | 100.0%                                |
|          | \$3,942<br>\$3,942<br>\$31,534<br>\$0 |