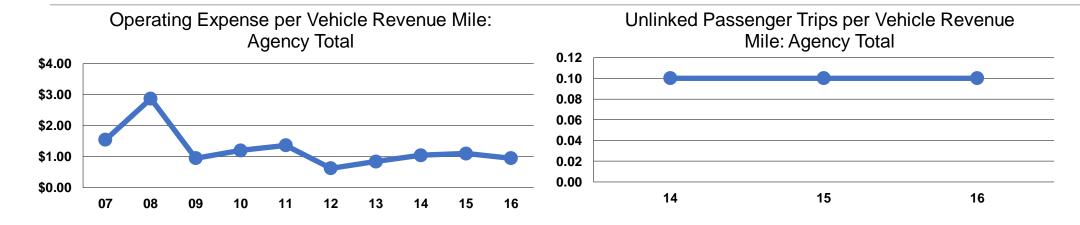

## **Service Efficiency**

|                 | Operating Expenses per | Operating Expenses per |  |
|-----------------|------------------------|------------------------|--|
| Mode            | Vehicle Revenue Mile   | Vehicle Revenue Hour   |  |
| Demand Response | \$0.95                 | \$13.85                |  |
| Total           | \$0.95                 | \$13.85                |  |

# **Service Effectiveness**

|                 | Operating Expenses per Unlinked | Unlinked Trips per<br>Vehicle Revenue | Unlinked Trips per<br>Vehicle Revenue |
|-----------------|---------------------------------|---------------------------------------|---------------------------------------|
| Mode            | Passenger Trip                  | Mile                                  | Hour                                  |
| Demand Response | \$8.02                          | 0.1                                   | 1.7                                   |
| Total           | \$8.02                          | 0.1                                   | 1.7                                   |