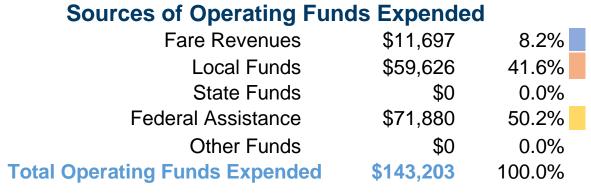

### **Summary of Operating Expenses (OE)**

\$143,203 Total Operating Expenses

#### **Sources of Capital Funds Expended**

| \$0      | 0.0%                                  |
|----------|---------------------------------------|
| \$3,942  | 10.0%                                 |
| \$3,942  | 10.0%                                 |
| \$31,534 | 80.0%                                 |
| \$0      | 0.0%                                  |
| \$39,418 | 100.0%                                |
|          | \$3,942<br>\$3,942<br>\$31,534<br>\$0 |