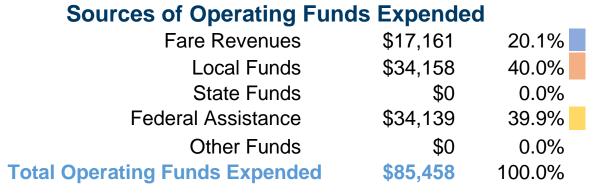

# Financial Information

## **Summary of Operating Expenses (OE)**

\$85,458 Total Operating Expenses