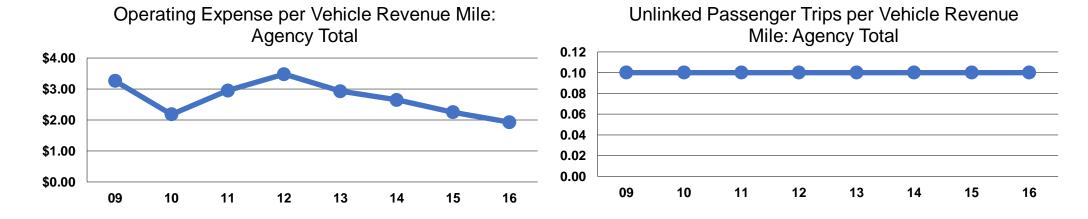

#### **Service Efficiency**

Operating Expenses per
Vehicle Revenue Mile
\$1.93
\$1.93
\$23.17
\$23.17

### **Service Effectiveness**

**Operating Expenses Unlinked Trips per Unlinked Trips per Vehicle Revenue** per Unlinked Vehicle Revenue **Passenger Trip** Mode Mile Hour Demand Response \$26.55 0.1 0.9 \$26.55 0.1 0.9 **Total** 