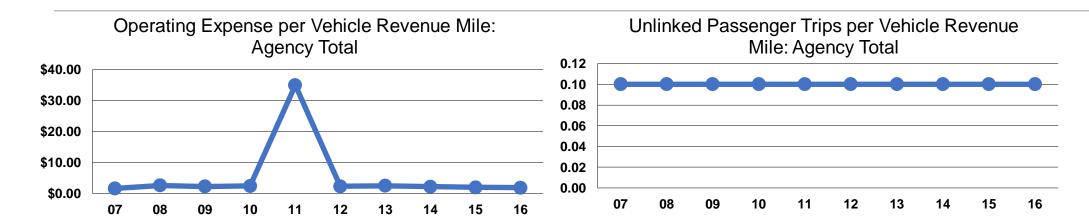

### **Service Efficiency**

| Operating Expenses per | Operating Expenses pe |  |  |
|------------------------|-----------------------|--|--|
| Vehicle Revenue Mile   | Vehicle Revenue Hou   |  |  |
| \$1.90                 | \$36.33               |  |  |
| \$1.90                 | \$36.33               |  |  |

## **Service Effectiveness**

| enue |
|------|
| Hour |
| 1.3  |
| 1.3  |
|      |