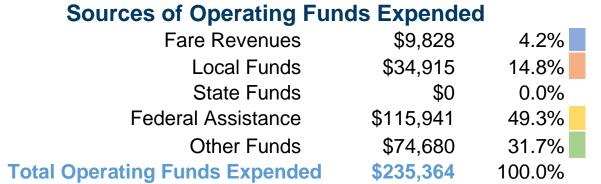

### **Financial Information**

### **Summary of Operating Expenses (OE)**

\$235,364 Total Operating Expenses

#### **Sources of Capital Funds Expended**

Fare Revenues \$0
Local Funds \$0
State Funds \$0
Federal Assistance \$0
Other Funds \$0

Total Capital Funds Expended \$0