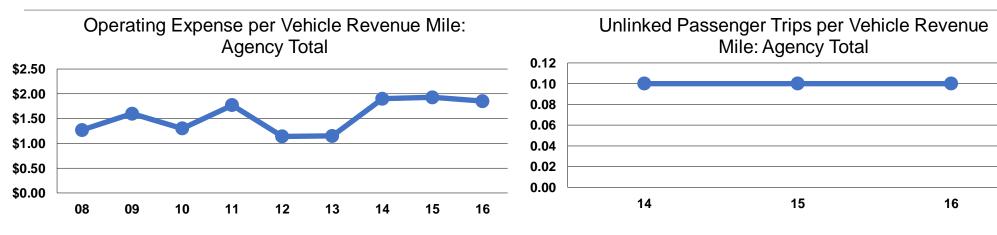

| <b>General Information</b>                  |                                                          | Financial Information    |                 |              |        |                                  |                                    |                                       |                                       |
|---------------------------------------------|----------------------------------------------------------|--------------------------|-----------------|--------------|--------|----------------------------------|------------------------------------|---------------------------------------|---------------------------------------|
|                                             |                                                          | Sources of Operating Fur |                 | nds Expended |        | <b>Operating Funding Sources</b> |                                    | Capital Funding Sources               |                                       |
|                                             |                                                          |                          | Fare Revenues   | \$8,225      | 4.0%   |                                  |                                    |                                       |                                       |
| Service Consumption                         |                                                          |                          | Local Funds     | \$45,878     | 22.1%  |                                  | 28.9%                              |                                       |                                       |
| 13,561 Annual Ur                            | nlinked Trips (UPT)                                      |                          | State Funds     | \$0          | 0.0%   |                                  |                                    |                                       |                                       |
|                                             |                                                          | Fed                      | eral Assistance | \$93,343     | 45.0%  |                                  |                                    |                                       |                                       |
| Service Supplied                            |                                                          |                          | Other Funds     | \$59,983     | 28.9%  |                                  | 4.0%                               |                                       |                                       |
|                                             | ehicle Revenue Miles (VRM)<br>ehicle Revenue Hours (VRH) | Total Operating I        | Funds Expended  | \$207,429    | 100.0% |                                  |                                    |                                       | 10.0%                                 |
| Summary of Operating Expenses (OE)          |                                                          | Sources of Capital Fund  |                 | ds Expended  |        |                                  |                                    | 80.0%                                 |                                       |
| \$207,429 Total Operating Expenses          |                                                          | Fare Revenues            |                 | \$0          | 0.0%   |                                  | 22.1%                              |                                       | 10.0%                                 |
| • • •                                       | 5                                                        |                          | Local Funds     | \$4,108      | 10.0%  |                                  |                                    |                                       |                                       |
| Database Information                        |                                                          |                          | State Funds     | \$4,108      | 10.0%  | 45.0%                            |                                    |                                       |                                       |
| NTDID: 4R03-41018                           |                                                          | Federal Assistance       |                 | \$32,867     | 80.0%  | 43.070                           |                                    |                                       |                                       |
| Reporter Type: Rural General Public Transit |                                                          | Other Funds              |                 | \$0          | 0.0%   |                                  |                                    |                                       |                                       |
|                                             |                                                          | Total Capital I          | Funds Expended  | \$41,083     | 100.0% |                                  |                                    |                                       |                                       |
|                                             |                                                          |                          | Modal           | Characteri   | stics  |                                  |                                    |                                       |                                       |
| <b>Operation Characteristics</b>            | S                                                        |                          |                 |              |        |                                  |                                    |                                       |                                       |
|                                             | Vehicles Operated<br>at Maximum Service                  |                          |                 |              |        |                                  |                                    |                                       |                                       |
|                                             | Directly                                                 | Purchased                | Operating       | Fare         |        | Uses of Capital                  | Annual Unlinked                    | Annual Vehicle                        | Annual Vehicle                        |
| Mode                                        | Operated                                                 | Transportation           | Expenses        | Revenues     | Funds  |                                  | Trips                              | <b>Revenue Miles</b>                  | <b>Revenue Hours</b>                  |
| Demand Response                             | 4                                                        | -                        | \$207,429       | \$8,225      |        | \$41,083                         | 13,561                             | 112,370                               | 7,629                                 |
| Total                                       | 4                                                        | -                        | \$207,429       | \$8,225      |        | \$41,083                         | 13,561                             | 112,370                               | 7,629                                 |
| Performance Measures                        |                                                          |                          |                 |              |        |                                  |                                    |                                       |                                       |
|                                             | Servi                                                    | ce Efficiency            |                 | S            |        |                                  | ervice Effectiveness               |                                       |                                       |
|                                             | Operating Expenses per                                   |                          |                 | <b>.</b>     |        |                                  | Operating Expenses<br>per Unlinked | Unlinked Trips per<br>Vehicle Revenue | Unlinked Trips per<br>Vehicle Revenue |
| Mode                                        | Vehicle Revenue Mile                                     | Vehicle                  | Revenue Hour    |              | Mo     |                                  | Passenger Trip                     | Mile                                  | Hour                                  |
| Demand Response                             | \$1.85                                                   |                          | \$27.19         |              |        | mand Response                    | \$15.30                            | 0.1                                   | 1.8                                   |
| Total                                       | \$1.85                                                   |                          | \$27.19         |              | To     | เลเ                              | \$15.30                            | 0.1                                   | 1.8                                   |