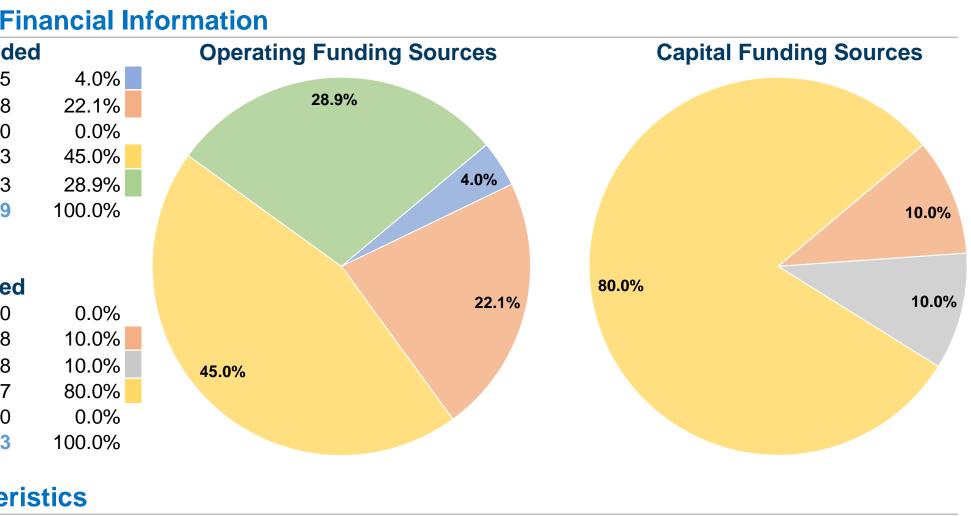

| <b>General Information</b>                  |                                                          | Financial Information    |                 |              |        |                                  |                                    |                                       |                                       |
|---------------------------------------------|----------------------------------------------------------|--------------------------|-----------------|--------------|--------|----------------------------------|------------------------------------|---------------------------------------|---------------------------------------|
|                                             |                                                          | Sources of Operating Fur |                 | nds Expended |        | <b>Operating Funding Sources</b> |                                    | Capital Funding Sources               |                                       |
|                                             |                                                          |                          | Fare Revenues   | \$8,225      | 4.0%   |                                  |                                    |                                       |                                       |
| Service Consumption                         |                                                          |                          | Local Funds     | \$45,878     | 22.1%  |                                  | 28.9%                              |                                       |                                       |
| 13,561 Annual Ur                            | nlinked Trips (UPT)                                      |                          | State Funds     | \$0          | 0.0%   |                                  |                                    |                                       |                                       |
|                                             |                                                          | Fed                      | eral Assistance | \$93,343     | 45.0%  |                                  |                                    |                                       |                                       |
| Service Supplied                            |                                                          |                          | Other Funds     | \$59,983     | 28.9%  |                                  | 4.0%                               |                                       |                                       |
|                                             | ehicle Revenue Miles (VRM)<br>ehicle Revenue Hours (VRH) | Total Operating I        | Funds Expended  | \$207,429    | 100.0% |                                  |                                    |                                       | 10.0%                                 |
| Summary of Operating Expenses (OE)          |                                                          | Sources of Capital Fund  |                 | ds Expended  |        |                                  |                                    | 80.0%                                 |                                       |
| \$207,429 Total Operating Expenses          |                                                          | Fare Revenues            |                 | \$0          | 0.0%   |                                  | 22.1%                              |                                       | 10.0%                                 |
| • • •                                       | 5                                                        |                          | Local Funds     | \$4,108      | 10.0%  |                                  |                                    |                                       |                                       |
| Database Information                        |                                                          |                          | State Funds     | \$4,108      | 10.0%  | 45.0%                            |                                    |                                       |                                       |
| NTDID: 4R03-41018                           |                                                          | Federal Assistance       |                 | \$32,867     | 80.0%  | 43.070                           |                                    |                                       |                                       |
| Reporter Type: Rural General Public Transit |                                                          | Other Funds              |                 | \$0          | 0.0%   |                                  |                                    |                                       |                                       |
|                                             |                                                          | Total Capital I          | Funds Expended  | \$41,083     | 100.0% |                                  |                                    |                                       |                                       |
|                                             |                                                          |                          | Modal           | Characteri   | stics  |                                  |                                    |                                       |                                       |
| <b>Operation Characteristics</b>            | S                                                        |                          |                 |              |        |                                  |                                    |                                       |                                       |
|                                             | Vehicles Operated<br>at Maximum Service                  |                          |                 |              |        |                                  |                                    |                                       |                                       |
|                                             | Directly                                                 | Purchased                | Operating       | Fare         |        | Uses of Capital                  | Annual Unlinked                    | Annual Vehicle                        | Annual Vehicle                        |
| Mode                                        | Operated                                                 | Transportation           | Expenses        | Revenues     | Funds  |                                  | Trips                              | <b>Revenue Miles</b>                  | <b>Revenue Hours</b>                  |
| Demand Response                             | 4                                                        | -                        | \$207,429       | \$8,225      |        | \$41,083                         | 13,561                             | 112,370                               | 7,629                                 |
| Total                                       | 4                                                        | -                        | \$207,429       | \$8,225      |        | \$41,083                         | 13,561                             | 112,370                               | 7,629                                 |
| Performance Measures                        |                                                          |                          |                 |              |        |                                  |                                    |                                       |                                       |
|                                             | Servi                                                    | ce Efficiency            |                 | S            |        |                                  | ervice Effectiveness               |                                       |                                       |
|                                             | Operating Expenses per                                   |                          |                 | <b>.</b>     |        |                                  | Operating Expenses<br>per Unlinked | Unlinked Trips per<br>Vehicle Revenue | Unlinked Trips per<br>Vehicle Revenue |
| Mode                                        | Vehicle Revenue Mile                                     | Vehicle                  | Revenue Hour    |              | Mo     |                                  | Passenger Trip                     | Mile                                  | Hour                                  |
| Demand Response                             | \$1.85                                                   |                          | \$27.19         |              |        | mand Response                    | \$15.30                            | 0.1                                   | 1.8                                   |
| Total                                       | \$1.85                                                   |                          | \$27.19         |              | To     | เลเ                              | \$15.30                            | 0.1                                   | 1.8                                   |