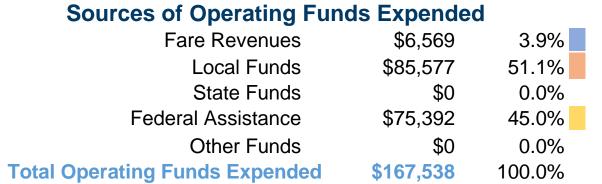

### **Summary of Operating Expenses (OE)**

\$167,538 Total Operating Expenses

#### **Sources of Capital Funds Expended**

Fare Revenues \$0
Local Funds \$0
State Funds \$0
Federal Assistance \$0
Other Funds \$0
Total Capital Funds Expended \$0