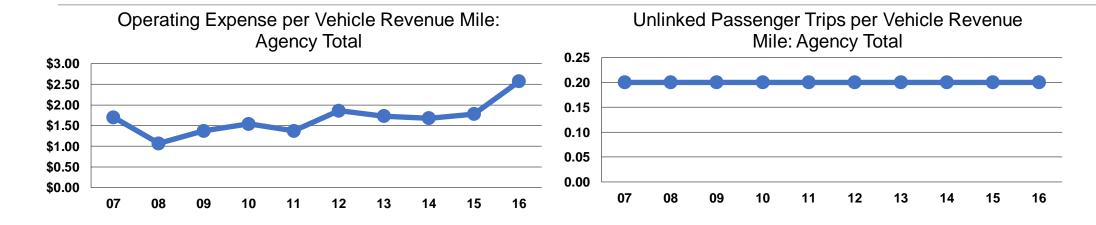

#### **Service Efficiency**

Operating Expenses per
Vehicle Revenue Mile
\$2.57
\$30.84
\$2.57
\$30.84

## Service Effectiveness

|                 | Operating Expenses per Unlinked | Unlinked Trips per<br>Vehicle Revenue | Unlinked Trips per<br>Vehicle Revenue |
|-----------------|---------------------------------|---------------------------------------|---------------------------------------|
| Mode            | Passenger Trip                  | Mile                                  | Hour                                  |
| Demand Response | \$12.01                         | 0.2                                   | 2.6                                   |
| Total           | \$12.01                         | 0.2                                   | 2.6                                   |