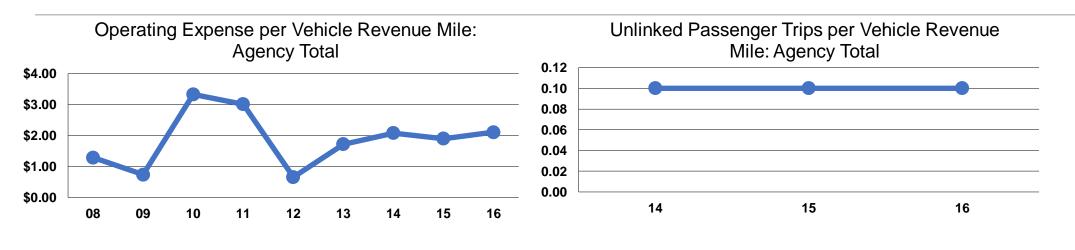

## **Service Efficiency**

| Mode            | Operating Expenses per<br>Vehicle Revenue Mile | Operating Expenses per<br>Vehicle Revenue Hour |  |
|-----------------|------------------------------------------------|------------------------------------------------|--|
| Demand Response | s2.11                                          | \$29.56                                        |  |
| Total           | \$ <b>2.11</b>                                 | \$29.56                                        |  |

|                 | Service Effectiveness              |                                       |                                       |  |
|-----------------|------------------------------------|---------------------------------------|---------------------------------------|--|
| _               | Operating Expenses<br>per Unlinked | Unlinked Trips per<br>Vehicle Revenue | Unlinked Trips per<br>Vehicle Revenue |  |
| Mode            | Passenger Trip                     | Mile                                  | Hour                                  |  |
| Demand Response | \$29.70                            | 0.1                                   | 1.0                                   |  |
| Total           | \$29.70                            | 0.1                                   | 1.0                                   |  |