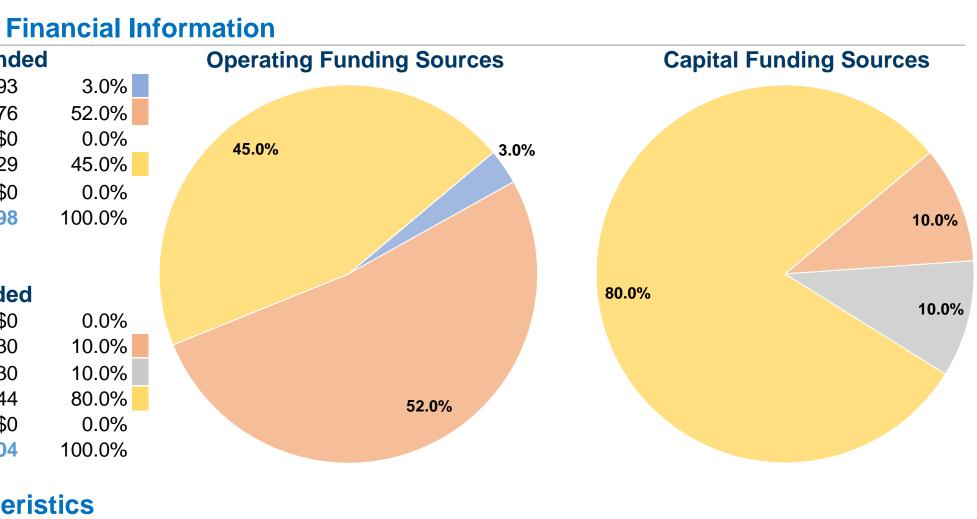

#### **Sources of Operating Funds Expended** Fare Revenues \$4,193 \$72,476 Local Funds \$0 State Funds Federal Assistance \$62,729 Other Funds \$0 **Total Operating Funds Expended** \$139,398

## **Sources of Capital Funds Expended**

| Fare Revenues                | \$0      |
|------------------------------|----------|
| Local Funds                  | \$7,530  |
| State Funds                  | \$7,530  |
| Federal Assistance           | \$60,244 |
| Other Funds                  | \$0      |
| Total Capital Funds Expended | \$75,304 |