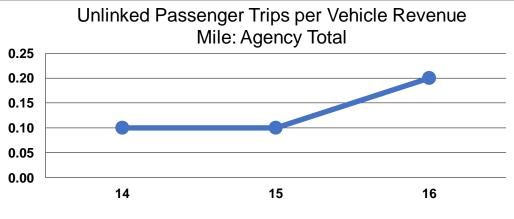

|                 | Service Effectiveness              |                                       |                                       |  |  |
|-----------------|------------------------------------|---------------------------------------|---------------------------------------|--|--|
|                 | Operating Expenses<br>per Unlinked | Unlinked Trips per<br>Vehicle Revenue | Unlinked Trips per<br>Vehicle Revenue |  |  |
| Mode            | Passenger Trip                     | Mile                                  | Hour                                  |  |  |
| Demand Response | \$8.35                             | 0.2                                   | 3.0                                   |  |  |
| Bus             | \$3.80                             | 0.6                                   | 6.0                                   |  |  |
| Total           | \$8.07                             | 0.2                                   | 3.1                                   |  |  |