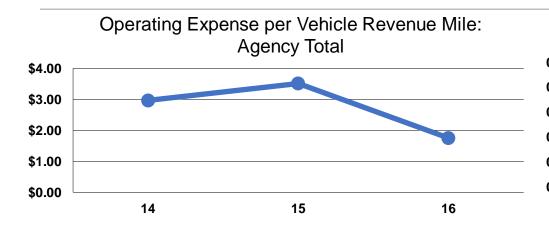

#### **Service Efficiency**

| Mode            | Operating Expenses per<br>Vehicle Revenue Mile | Operating Expenses per<br>Vehicle Revenue Hour |
|-----------------|------------------------------------------------|------------------------------------------------|
| Demand Response | \$1.74                                         | \$24.85                                        |
| Bus             | \$2.29                                         | \$22.78                                        |
| Total           | \$1.75                                         | \$24.78                                        |