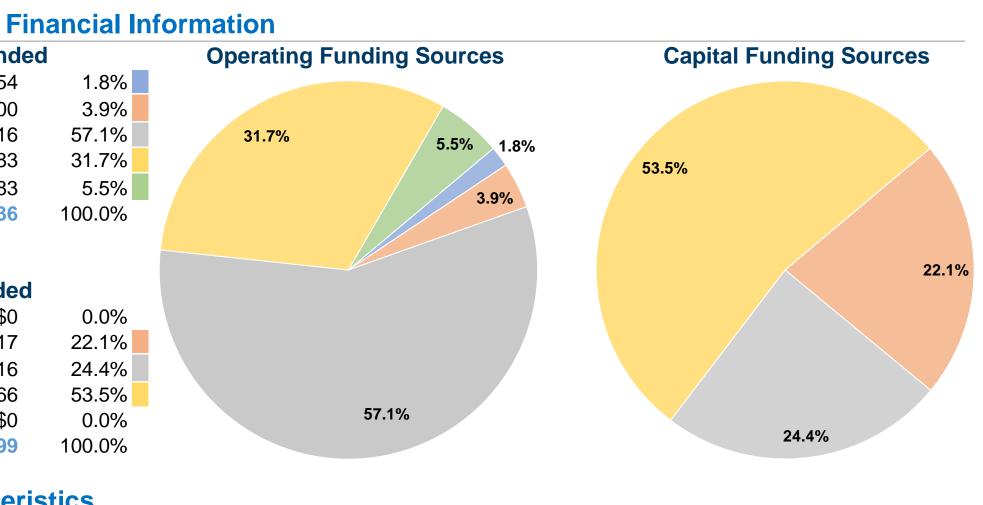

#### **Sources of Operating Funds Expended** Fare Revenues \$51,154 Local Funds \$114,400 State Funds \$1,665,616 \$922,983 Federal Assistance Other Funds \$161,483 **Total Operating Funds Expended** \$2,915,636

#### **Sources of Capital Funds Expended**

| Fare Revenues                | \$0         |
|------------------------------|-------------|
| Local Funds                  | \$238,417   |
| State Funds                  | \$262,716   |
| Federal Assistance           | \$577,266   |
| Other Funds                  | \$0         |
| Total Capital Funds Expended | \$1,078,399 |