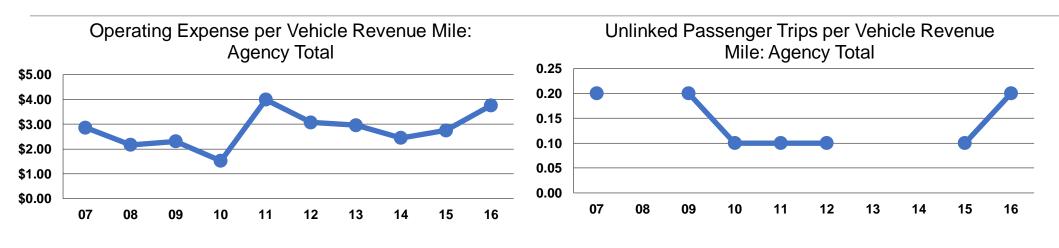

#### **Performance Measures**

### **Service Efficiency**

|                 | <b>Operating Expenses per</b> | <b>Operating Expenses per</b> |  |  |
|-----------------|-------------------------------|-------------------------------|--|--|
| Mode            | Vehicle Revenue Mile          | Vehicle Revenue Hour          |  |  |
| Demand Response | \$3.76                        | \$65.21                       |  |  |
| Total           | \$3.76                        | \$65.21                       |  |  |

|                 | Service Effectiveness              |                                       |                                       |  |
|-----------------|------------------------------------|---------------------------------------|---------------------------------------|--|
|                 | Operating Expenses<br>per Unlinked | Unlinked Trips per<br>Vehicle Revenue | Unlinked Trips per<br>Vehicle Revenue |  |
| Mode            | Passenger Trip                     | Mile                                  | Hour                                  |  |
| Demand Response | \$15.26                            | 0.3                                   | 4.3                                   |  |
| Total           | \$15.26                            | 0.2                                   | 4.3                                   |  |