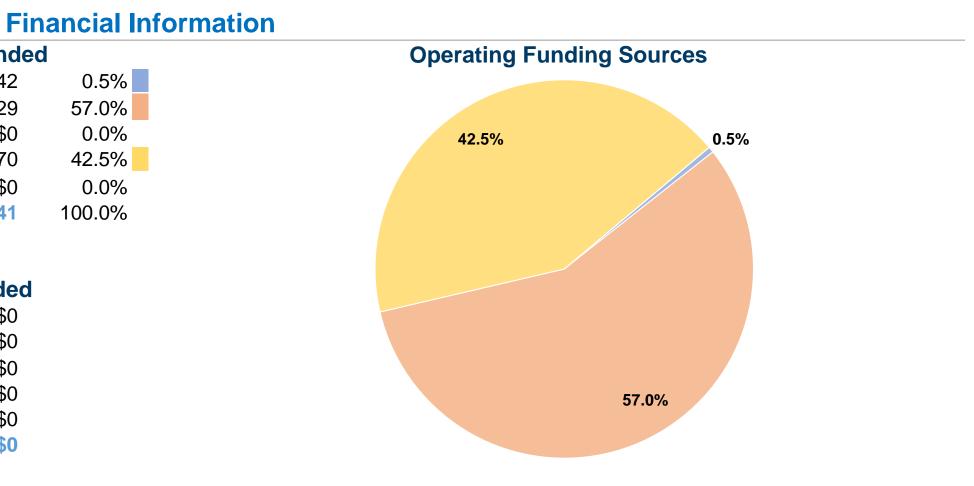

Summary of Operating Expenses (OE)

NTDID: 4R01-41118

Reporter Type: Rural General Public Transit

24,045 Annual Vehicle Revenue Miles (VRM)

1,387 Annual Vehicle Revenue Hours (VRH)

| Sources of Operating Func      | ls Expen                    |
|--------------------------------|-----------------------------|
| Fare Revenues                  | \$442                       |
| Local Funds                    | \$51,529                    |
| State Funds                    | \$(                         |
| Federal Assistance             | \$38,470                    |
| Other Funds                    | \$0                         |
| Total Operating Funds Expended | <b>\$90,44</b> <sup>-</sup> |
|                                |                             |