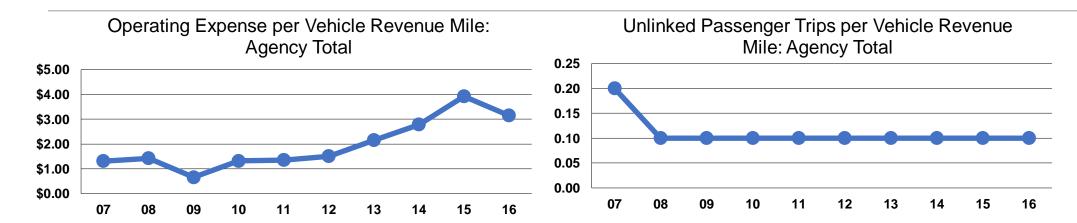

#### **Performance Measures**

#### **Service Efficiency**

|                 | Operating Expenses per | Operating Expenses pe |  |
|-----------------|------------------------|-----------------------|--|
| Mode            | Vehicle Revenue Mile   | Vehicle Revenue Hou   |  |
| Demand Response | \$3.15                 | \$59.32               |  |
| Total           | \$3.15                 | \$59.32               |  |

### **Service Effectiveness**

|                        | Operating Expenses per Unlinked | Unlinked Trips per<br>Vehicle Revenue | Unlinked Trips per<br>Vehicle Revenue |  |
|------------------------|---------------------------------|---------------------------------------|---------------------------------------|--|
| Mode                   | Passenger Trip                  | Mile                                  | Hour                                  |  |
| <b>Demand Response</b> | \$21.27                         | 0.2                                   | 2.8                                   |  |
| Total                  | \$21.27                         | 0.1                                   | 2.8                                   |  |