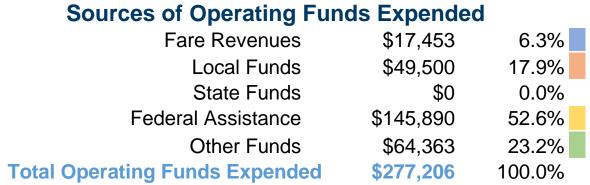

#### **Summary of Operating Expenses (OE)**

\$277,206 Total Operating Expenses

#### **Financial Information**

52.6%

#### **Sources of Capital Funds Expended**

| Fare Revenues                | \$0      | 0.0%   |
|------------------------------|----------|--------|
| Local Funds                  | \$5,841  | 20.0%  |
| State Funds                  | \$0      | 0.0%   |
| Federal Assistance           | \$23,364 | 80.0%  |
| Other Funds                  | \$0      | 0.0%   |
| Total Capital Funds Expended | \$29,205 | 100.0% |