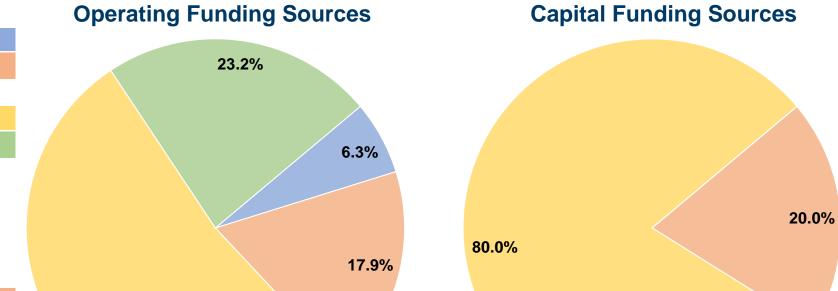

#### **Financial Information**

52.6%

#### **Sources of Capital Funds Expended**

| Fare Revenues                | \$0      | 0.0%   |
|------------------------------|----------|--------|
| Local Funds                  | \$5,841  | 20.0%  |
| State Funds                  | \$0      | 0.0%   |
| Federal Assistance           | \$23,364 | 80.0%  |
| Other Funds                  | \$0      | 0.0%   |
| Total Capital Funds Expended | \$29,205 | 100.0% |