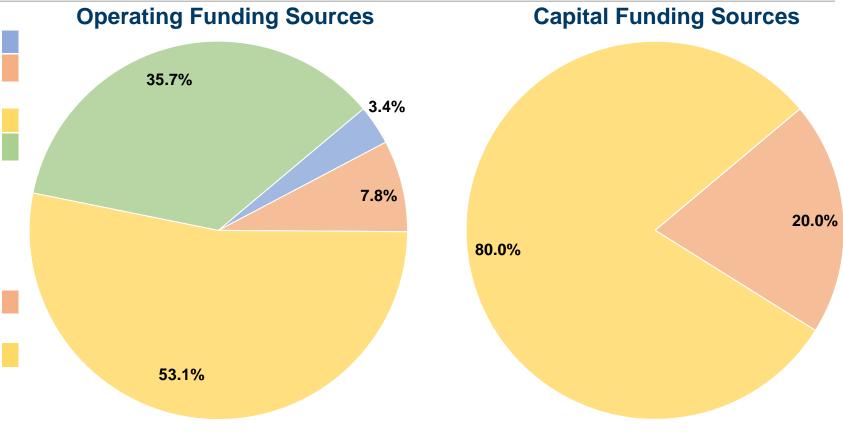

#### **Summary of Operating Expenses (OE)**

\$198,417 Total Operating Expenses

#### **Sources of Capital Funds Expended**

Fare Revenues 0.0% Local Funds \$9,917 20.0% State Funds \$0 0.0% 80.0% \$39,666 Federal Assistance Other Funds 0.0% 100.0% **Total Capital Funds Expended** \$49,583