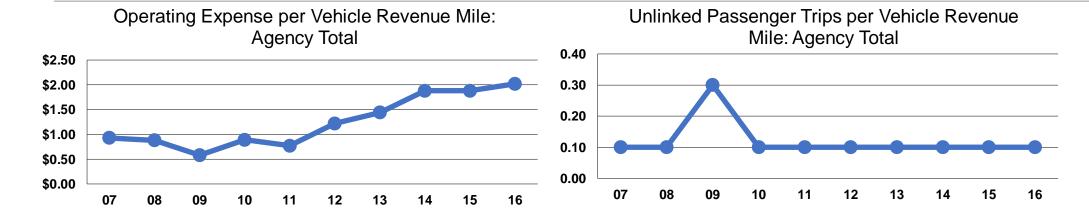

#### **Service Efficiency**

**Operating Expenses per Operating Expenses per Vehicle Revenue Mile Vehicle Revenue Hour Demand Response** \$2.02 \$63.05 \$2.02 \$63.05

## **Service Effectiveness**

|                 | Operating Expenses | <b>Unlinked Trips per</b> | <b>Unlinked Trips per</b> |
|-----------------|--------------------|---------------------------|---------------------------|
|                 | per Unlinked       | Vehicle Revenue           | Vehicle Revenue           |
| Mode            | Passenger Trip     | Mile                      | Hour                      |
| Demand Response | \$17.55            | 0.1                       | 3.6                       |
| Total           | \$17.55            | 0.1                       | 3.6                       |