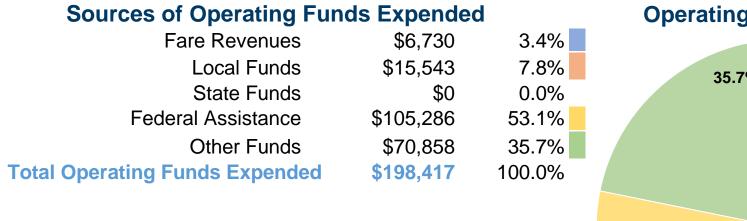

#### **Summary of Operating Expenses (OE)**

\$198,417 Total Operating Expenses

#### **Sources of Capital Funds Expended**

Fare Revenues 0.0% Local Funds \$9,917 20.0% State Funds \$0 0.0% 80.0% \$39,666 Federal Assistance Other Funds 0.0% 100.0% **Total Capital Funds Expended** \$49,583