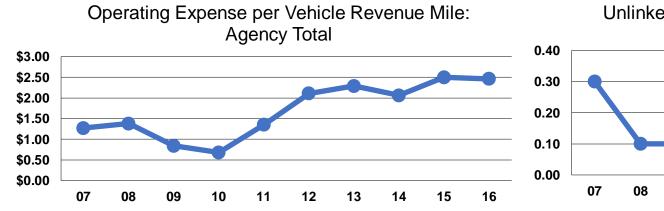

## **Service Efficiency**

| Operating Expenses per | Operating Expenses per |
|------------------------|------------------------|
| Vehicle Revenue Mile   | Vehicle Revenue Hour   |
| \$2.46                 | \$34.50                |
| \$2.46                 | \$34.50                |