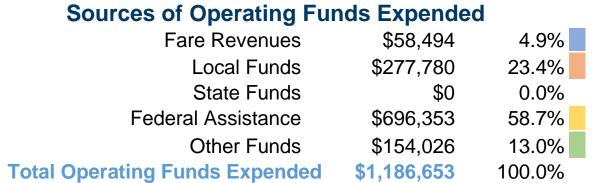

#### **Sources of Capital Funds Expended**

| Courses of Capital Lands            | Experiace  |
|-------------------------------------|------------|
| Fare Revenues                       | \$0        |
| Local Funds                         | \$0        |
| State Funds                         | \$0        |
| Federal Assistance                  | \$0        |
| Other Funds                         | \$0        |
| <b>Total Capital Funds Expended</b> | <b>\$0</b> |