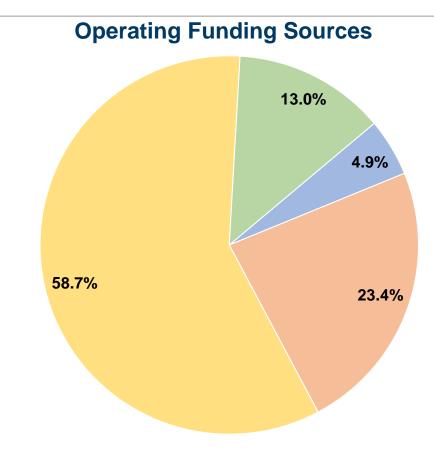

#### **Sources of Capital Funds Expended**

| Courses of Capital Lands            | Experiace  |
|-------------------------------------|------------|
| Fare Revenues                       | \$0        |
| Local Funds                         | \$0        |
| State Funds                         | \$0        |
| Federal Assistance                  | \$0        |
| Other Funds                         | \$0        |
| <b>Total Capital Funds Expended</b> | <b>\$0</b> |