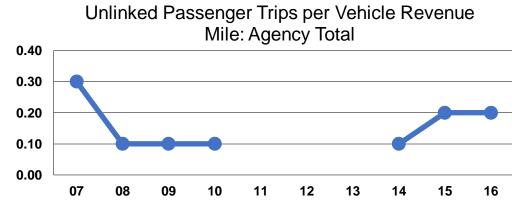

## **Service Effectiveness**

|                 | Operating Expenses per Unlinked | Unlinked Trips per<br>Vehicle Revenue | Unlinked Trips per<br>Vehicle Revenue |
|-----------------|---------------------------------|---------------------------------------|---------------------------------------|
| Mode            | Passenger Trip                  | Mile                                  | Hour                                  |
| Demand Response | \$14.38                         | 0.2                                   | 2.4                                   |
| Total           | \$14.38                         | 0.2                                   | 2.4                                   |