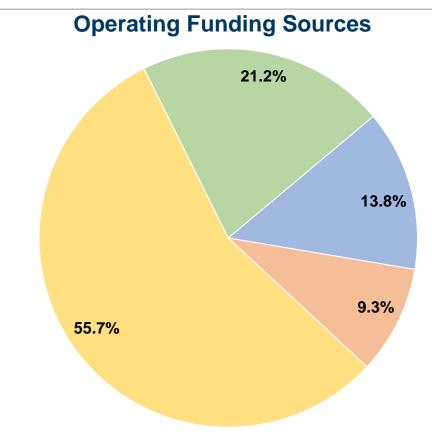

#### **Summary of Operating Expenses (OE)**

\$249,822 Total Operating Expenses

#### **Sources of Capital Funds Expended**

| Courses of Capital Lands I   | -xpcnaca   |
|------------------------------|------------|
| Fare Revenues                | \$0        |
| Local Funds                  | \$0        |
| State Funds                  | \$0        |
| Federal Assistance           | \$0        |
| Other Funds                  | \$0        |
| Total Capital Funds Expended | <b>\$0</b> |