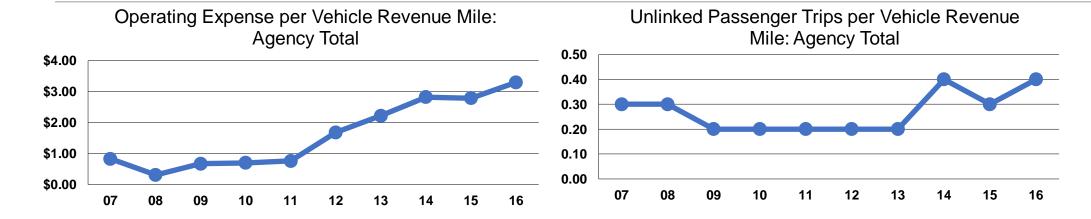

#### **Service Efficiency**

|                 | Operating Expenses per | Operating Expenses pe |  |
|-----------------|------------------------|-----------------------|--|
| Mode            | Vehicle Revenue Mile   | Vehicle Revenue Hou   |  |
| Demand Response | \$3.30                 | \$37.8                |  |
| Total           | \$3.30                 | \$37.8                |  |

#### **Service Effectiveness**

|                 | Operating Expenses per Unlinked | Unlinked Trips per<br>Vehicle Revenue | Unlinked Trips per<br>Vehicle Revenue |
|-----------------|---------------------------------|---------------------------------------|---------------------------------------|
| Mode            | Passenger Trip                  | Mile                                  | Hour                                  |
| Demand Response | \$9.37                          | 0.4                                   | 4.0                                   |
| Total           | \$9.37                          | 0.4                                   | 4.0                                   |