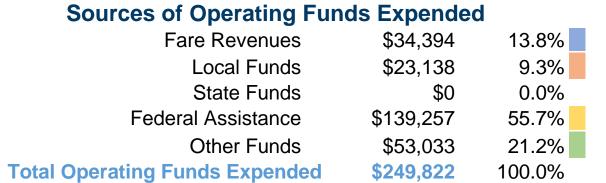

#### **Summary of Operating Expenses (OE)**

\$249,822 Total Operating Expenses

#### **Sources of Capital Funds Expended**

| Courses of Capital Lands I   | -xpcnaca   |
|------------------------------|------------|
| Fare Revenues                | \$0        |
| Local Funds                  | \$0        |
| State Funds                  | \$0        |
| Federal Assistance           | \$0        |
| Other Funds                  | \$0        |
| Total Capital Funds Expended | <b>\$0</b> |