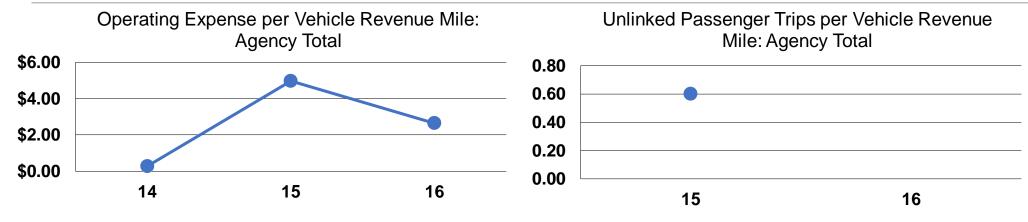

## **Service Efficiency**

| Operating Expenses pe |  |  |
|-----------------------|--|--|
| Vehicle Revenue Hou   |  |  |
| \$65.97               |  |  |
| \$65.97               |  |  |
|                       |  |  |

#### **Service Effectiveness**

|                 | <b>Operating Expenses</b> |                      | <b>Unlinked Trips per</b> |
|-----------------|---------------------------|----------------------|---------------------------|
|                 | per Unlinked              | Unlinked Trips per   | Vehicle Revenue           |
| Mode            | Passenger Trip            | Vehicle Revenue Mile | Hour                      |
| Demand Response | \$98.96                   | 0.0                  | 0.7                       |
| Total           | \$98.96                   | 0.0                  | 0.7                       |