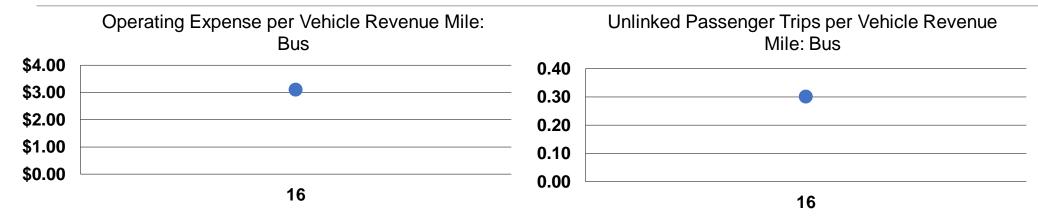

# **Service Efficiency**

| Service Ef             | fficiency              |       | Service Effectiveness     |                      |                    |
|------------------------|------------------------|-------|---------------------------|----------------------|--------------------|
|                        |                        |       | <b>Operating Expenses</b> |                      | Unlinked Trips per |
| Operating Expenses per | Operating Expenses per |       | per Unlinked              | Unlinked Trips per   | Vehicle Revenue    |
| Vehicle Revenue Mile   | Vehicle Revenue Hour   | Mode  | Passenger Trip            | Vehicle Revenue Mile | Hour               |
| \$3.09                 | \$51.69                | Bus   | \$9.74                    | 0.3                  | 5.3                |
| \$3.09                 | \$51.69                | Total | \$9.74                    | 0.3                  | 5.3                |