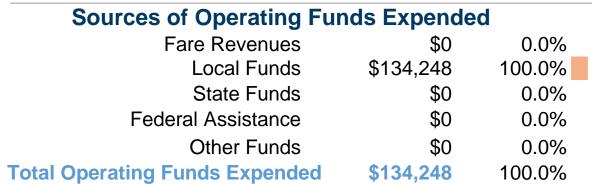

## **Sources of Capital Funds Expended**

Fare Revenues \$0
Local Funds \$0
State Funds \$0
Federal Assistance \$0
Other Funds \$0

Total Capital Funds Expended \$0