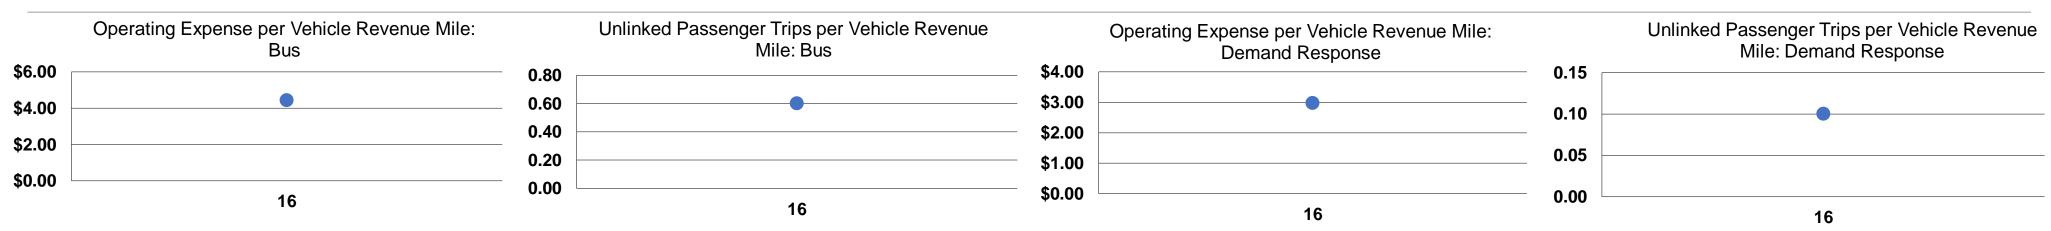

### **Service Efficiency**

| Mode            | Operating Expenses per<br>Vehicle Revenue Mile | Operating Expenses per<br>Vehicle Revenue Hour |
|-----------------|------------------------------------------------|------------------------------------------------|
| Demand Response | \$2.97                                         | \$59.10                                        |
| Bus             | \$4.43                                         | \$55.03                                        |
| Total           | \$4.34                                         | \$55.19                                        |

# Service Effectiveness

|                 | <b>Operating Expenses</b> |                      | Unlinked Trips per |  |
|-----------------|---------------------------|----------------------|--------------------|--|
|                 | per Unlinked              | Unlinked Trips per   | Vehicle Revenue    |  |
| Mode            | Passenger Trip            | Vehicle Revenue Mile | Hour               |  |
| Demand Response | \$44.77                   | 0.1                  | 1.3                |  |
| Bus             | \$7.11                    | 0.6                  | 7.7                |  |
| Total           | \$7.38                    | 0.6                  | 7.5                |  |