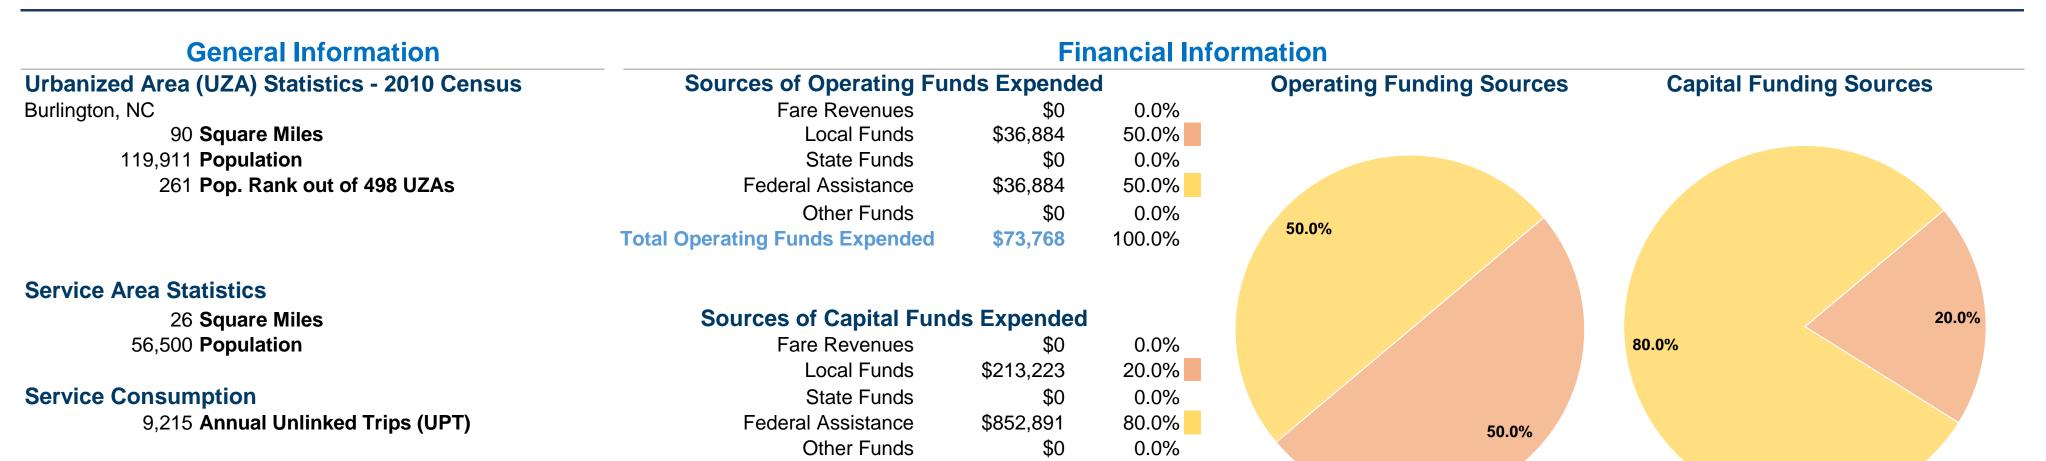

### **Modal Characteristics**

\$1,066,114

100.0%

**Total Capital Funds Expended** 