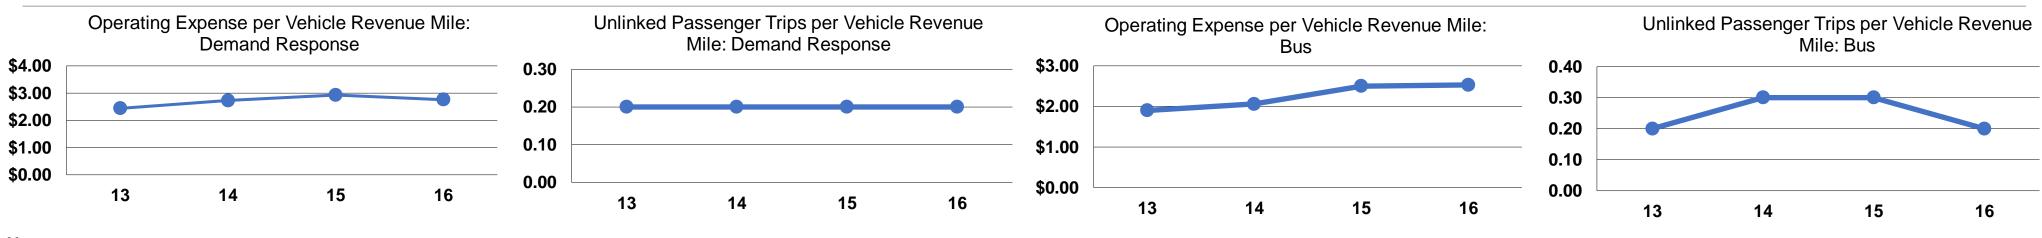

#### **Performance Measures**

| Mode            | Operating Expenses per<br>Vehicle Revenue Mile | Operating Expenses per<br>Vehicle Revenue Hour |
|-----------------|------------------------------------------------|------------------------------------------------|
| Demand Response | \$2.76                                         | \$53.80                                        |
| Bus             | \$2.53                                         | \$53.99                                        |
| Total           | \$2.68                                         | \$53.86                                        |

# **Modal Characteristics**

| Mode            | Operating Expenses<br>per Unlinked<br>Passenger Trip | Unlinked Trips per<br>Vehicle Revenue Mile | Unlinked Trips per<br>Vehicle Revenue<br>Hour |
|-----------------|------------------------------------------------------|--------------------------------------------|-----------------------------------------------|
| Demand Response | \$17.56                                              | 0.2                                        | 3.1                                           |
| Bus             | \$16.41                                              | 0.2                                        | 3.3                                           |
| Total           | \$17.18                                              | 0.2                                        | 3.1                                           |