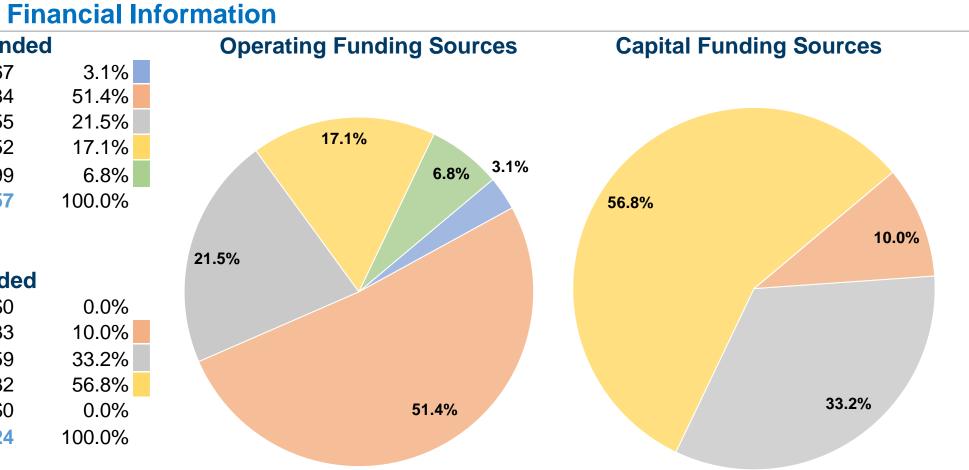

Notes:

<sup>a</sup>Demand Response - Taxi (DT) and non-dedicated fleets do not report fleet age data.

| Sources of Operating Fu        | nds Expende |
|--------------------------------|-------------|
| Fare Revenues                  | \$29,867    |
| Local Funds                    | \$489,984   |
| State Funds                    | \$204,855   |
| Federal Assistance             | \$162,952   |
| Other Funds                    | \$64,899    |
| Total Operating Funds Expended | \$952,557   |

| Sources of Capital Fund      | s Expende |
|------------------------------|-----------|
| Fare Revenues                | \$0       |
| Local Funds                  | \$21,133  |
| State Funds                  | \$70,159  |
| Federal Assistance           | \$120,032 |
| Other Funds                  | \$0       |
| Total Capital Funds Expended | \$211,324 |