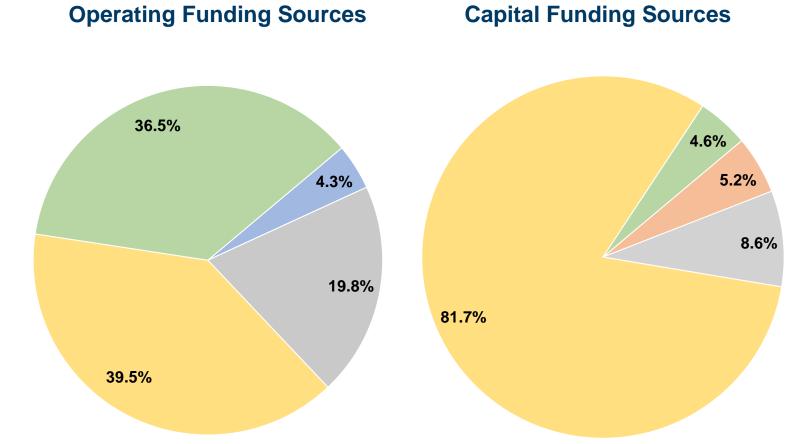

### **Financial Information**

#### **Sources of Capital Funds Expended**

| Sources of Capital Fullus Experiueu |           |        |  |  |  |  |  |
|-------------------------------------|-----------|--------|--|--|--|--|--|
| Fare Revenues                       | \$0       | 0.0%   |  |  |  |  |  |
| Local Funds                         | \$34,408  | 5.2%   |  |  |  |  |  |
| State Funds                         | \$56,743  | 8.6%   |  |  |  |  |  |
| Federal Assistance                  | \$541,503 | 81.7%  |  |  |  |  |  |
| Other Funds                         | \$30,446  | 4.6%   |  |  |  |  |  |
| <b>Total Capital Funds Expended</b> | \$663,100 | 100.0% |  |  |  |  |  |

# Vehicles Operated at Maximum Service

|                 | Uses of          |                       |                          |           |                        |                       |                       |                       |                       |
|-----------------|------------------|-----------------------|--------------------------|-----------|------------------------|-----------------------|-----------------------|-----------------------|-----------------------|
|                 | Directly         | Purchased             | Operating                | Fare      | Capital                | Annual                | <b>Annual Vehicle</b> | <b>Annual Vehicle</b> | Average Fleet Age     |
| Mode            | Operated         | <b>Transportation</b> | <b>Expenses</b>          | Revenues  | <b>Funds</b>           | <b>Unlinked Trips</b> | <b>Revenue Miles</b>  | <b>Revenue Hours</b>  | in Years <sup>a</sup> |
| Demand Response | 126 <sup>1</sup> | 3 1                   | \$7,528,915 <sup>1</sup> | \$320,235 | \$663,100 <sup>1</sup> | 247,602               | 3,794,959             | 192,169               | 4.6                   |
| Total           | 126              | 3                     | \$7,528,915              | \$320,235 | \$663,100              | 247,602               | 3,794,959             | 192,169               |                       |