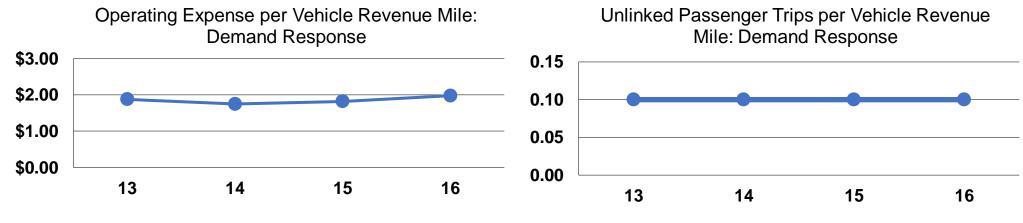

#### **Service Efficiency**

Operating Expenses per
Vehicle Revenue Mile
\$1.98
\$1.98
\$39.18
\$39.18

#### **Service Effectiveness**

| ting Expenses |                          | Unlinked Trips per                                                          |  |
|---------------|--------------------------|-----------------------------------------------------------------------------|--|
| per Unlinked  | Unlinked Trips per       | Vehicle Revenue                                                             |  |
| assenger Trip | Vehicle Revenue Mile     | Hour                                                                        |  |
| \$30.41       | 0.1                      | 1.3                                                                         |  |
| \$30.41       | 0.1                      | 1.3                                                                         |  |
|               | assenger Trip<br>\$30.41 | per Unlinked Unlinked Trips per Passenger Trip Vehicle Revenue Mile \$30.41 |  |