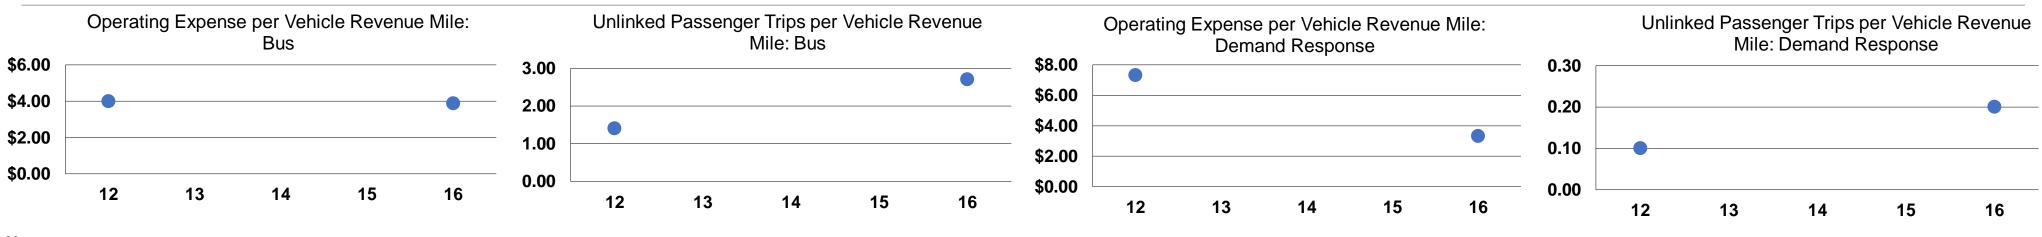

### **Performance Measures**

| Mode            | Operating Expenses per<br>Vehicle Revenue Mile | Operating Expenses per<br>Vehicle Revenue Hour |
|-----------------|------------------------------------------------|------------------------------------------------|
| Demand Response | \$3.31                                         | \$30.97                                        |
| Bus             | \$3.88                                         | \$30.39                                        |
| Total           | \$3.70                                         | \$30.54                                        |

## **Modal Characteristics**

| Mode            | Operating Expenses<br>per Unlinked<br>Passenger Trip | Unlinked Trips per<br>Vehicle Revenue Mile | Unlinked Trips per<br>Vehicle Revenue<br>Hour |
|-----------------|------------------------------------------------------|--------------------------------------------|-----------------------------------------------|
| Demand Response | \$13.39                                              | 0.3                                        | 2.3                                           |
| Bus             | \$1.42                                               | 2.7                                        | 21.4                                          |
| Total           | \$1.89                                               | 2.0                                        | 16.2                                          |