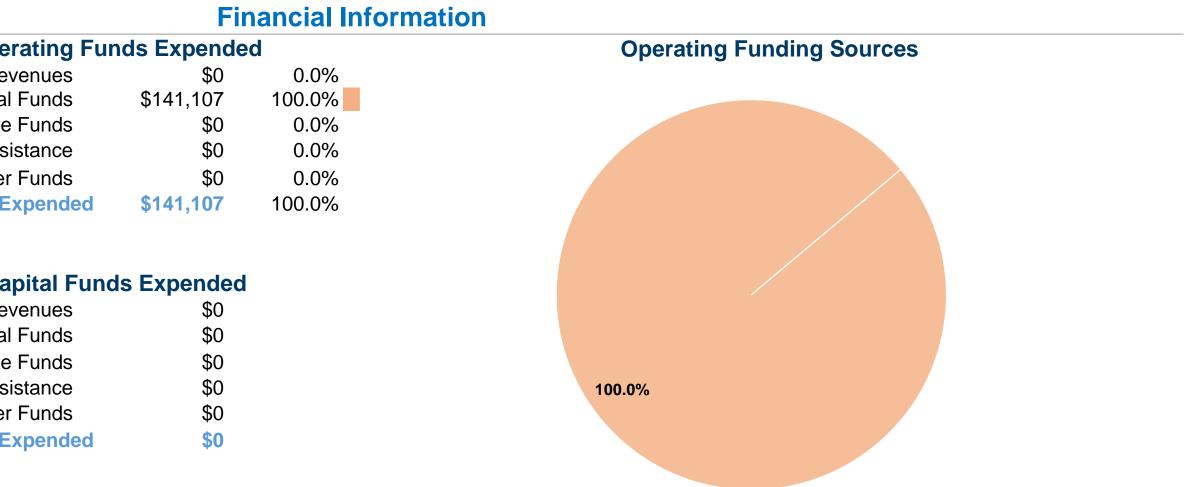

| <b>General Information</b>                    |                        |
|-----------------------------------------------|------------------------|
| Urbanized Area (UZA) Statistics - 2010 Census | Sources of Operating I |
| San Juan, PR                                  | Fare Revenues          |
| 867 Square Miles                              | Local Funds            |
| 2,148,346 <b>Population</b>                   | State Funds            |
| 21 Pop. Rank out of 498 UZAs                  | Federal Assistance     |
|                                               | Other Funds            |

er Funds **Total Operating Funds Expended** \$141,107

# \$0

\$141,107

| Sources of Capital Funds | Expende |
|--------------------------|---------|
| Fare Revenues            | \$0     |
| Local Funds              | \$0     |

| State Funds                  | \$0        |
|------------------------------|------------|
| Federal Assistance           | \$0        |
| Other Funds                  | \$0        |
| Total Capital Funds Expended | <b>\$0</b> |