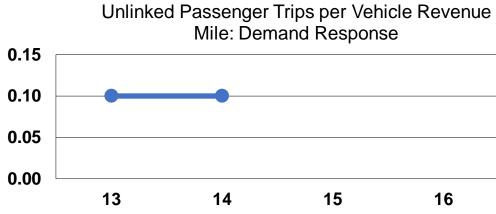

#### **Service Effectiveness**

| Mode            | •       | Unlinked Trips per<br>Vehicle Revenue Mile | Unlinked Trips per<br>Vehicle Revenue<br>Hour |
|-----------------|---------|--------------------------------------------|-----------------------------------------------|
| Demand Response | \$19.90 | 0.0                                        | 1.3                                           |
| Bus             | \$3.24  | 1.1                                        | 12.9                                          |
| Total           | \$4.40  | 0.4                                        | 8.1                                           |