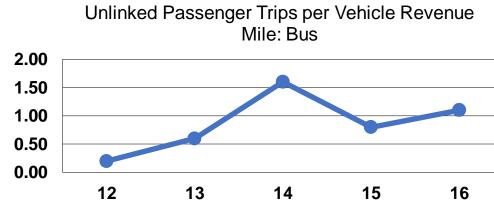

#### **Service Effectiveness**

| Mode            | •       | Unlinked Trips per<br>Vehicle Revenue Mile | Unlinked Trips per<br>Vehicle Revenue<br>Hour |
|-----------------|---------|--------------------------------------------|-----------------------------------------------|
| Demand Response | \$19.90 | 0.0                                        | 1.3                                           |
| Bus             | \$3.24  | 1.1                                        | 12.9                                          |
| Total           | \$4.40  | 0.4                                        | 8.1                                           |