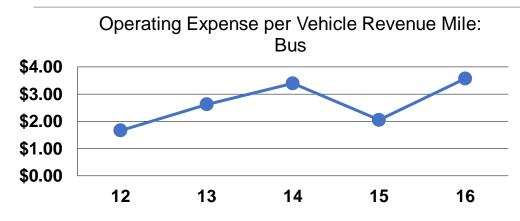

## **Service Efficiency**

| Mode            | Operating Expenses per<br>Vehicle Revenue Mile | Operating Expenses per<br>Vehicle Revenue Hour |
|-----------------|------------------------------------------------|------------------------------------------------|
| Demand Response | \$0.77                                         | \$26.73                                        |
| Bus             | \$3.57                                         | \$41.85                                        |
| Total           | \$1.68                                         | \$35.55                                        |