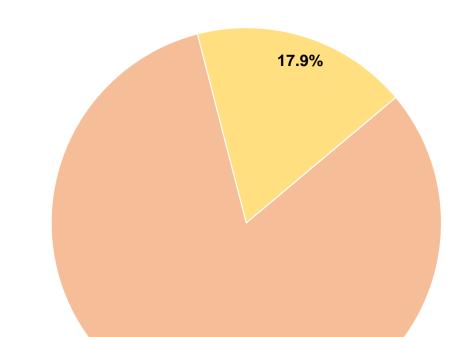

## **Sources of Capital Funds Expended**

Fare Revenues \$0
Local Funds \$0
State Funds \$0
Federal Assistance \$0
Other Funds \$0

Total Capital Funds Expended \$0

82.1%

**Operating Funding Sources** 