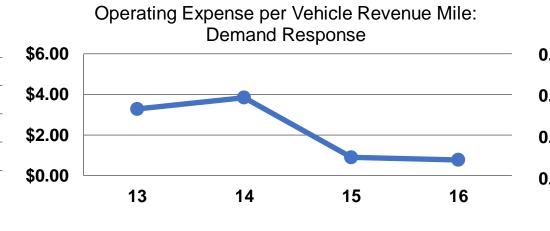

## **Service Efficiency**

| Mode            | Operating Expenses per<br>Vehicle Revenue Mile | Operating Expenses per<br>Vehicle Revenue Hour |
|-----------------|------------------------------------------------|------------------------------------------------|
| Demand Response | \$0.77                                         | \$26.73                                        |
| Bus             | \$3.57                                         | \$41.85                                        |
| Total           | \$1.68                                         | \$35.55                                        |