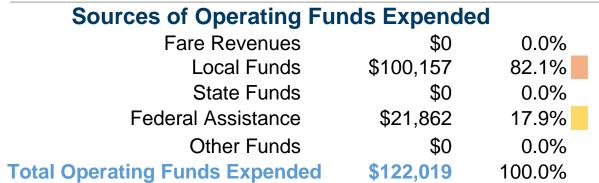

## **Sources of Capital Funds Expended**

Fare Revenues \$0
Local Funds \$0
State Funds \$0
Federal Assistance \$0
Other Funds \$0

Total Capital Funds Expended \$0

82.1%

**Operating Funding Sources** 