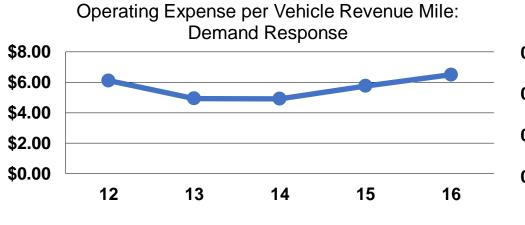

### **Service Efficiency**

| Mode            | Operating Expenses per<br>Vehicle Revenue Mile | Operating Expenses per<br>Vehicle Revenue Hour |
|-----------------|------------------------------------------------|------------------------------------------------|
| Demand Response | \$6.50                                         | \$57.44                                        |
| Bus             | \$3.64                                         | \$33.61                                        |
| Total           | \$4.33                                         | \$39.54                                        |