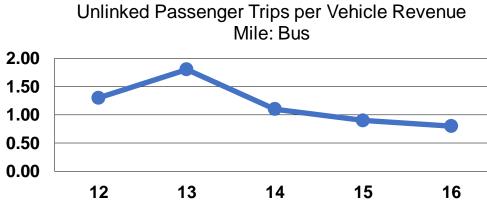

### **Service Effectiveness**

47.7%

|                 | 301 1100 E1100ti 1011000                       |                                            |                                               |  |  |  |  |
|-----------------|------------------------------------------------|--------------------------------------------|-----------------------------------------------|--|--|--|--|
| Mode            | Operating Expenses per Unlinked Passenger Trip | Unlinked Trips per<br>Vehicle Revenue Mile | Unlinked Trips per<br>Vehicle Revenue<br>Hour |  |  |  |  |
|                 | •                                              | vomoto revenue inne                        |                                               |  |  |  |  |
| Demand Response | \$27.47                                        | 0.2                                        | 2.1                                           |  |  |  |  |
| Bus             | \$4.48                                         | 0.8                                        | 7.5                                           |  |  |  |  |
|                 | · ·                                            |                                            |                                               |  |  |  |  |
| Total           | \$6.42                                         | 0.7                                        | 6.2                                           |  |  |  |  |