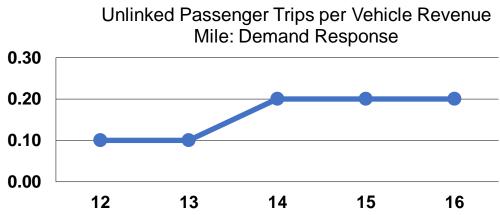

### **Service Effectiveness**

47.7%

|                 | 301 1100 E1100ti 1011000                       |                                            |                                               |  |  |  |  |
|-----------------|------------------------------------------------|--------------------------------------------|-----------------------------------------------|--|--|--|--|
| Mode            | Operating Expenses per Unlinked Passenger Trip | Unlinked Trips per<br>Vehicle Revenue Mile | Unlinked Trips per<br>Vehicle Revenue<br>Hour |  |  |  |  |
|                 | •                                              | vomoto revenue inne                        |                                               |  |  |  |  |
| Demand Response | \$27.47                                        | 0.2                                        | 2.1                                           |  |  |  |  |
| Bus             | \$4.48                                         | 0.8                                        | 7.5                                           |  |  |  |  |
|                 | · ·                                            |                                            |                                               |  |  |  |  |
| Total           | \$6.42                                         | 0.7                                        | 6.2                                           |  |  |  |  |