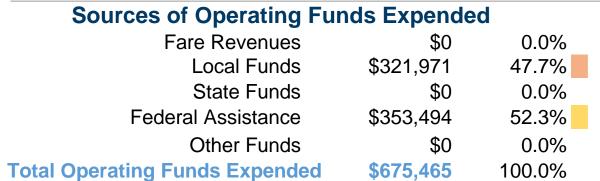

# **Operating Funding Sources**

# Sources of Capital Funds Expended

Fare Revenues \$0
Local Funds \$0
State Funds \$0
Federal Assistance \$0
Other Funds \$0

Total Capital Funds Expended \$0