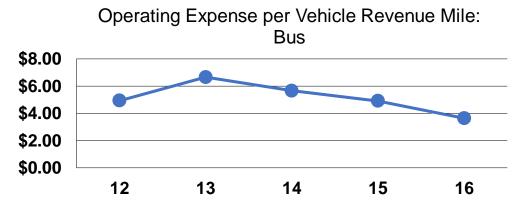

### **Service Efficiency**

| Mode            | Operating Expenses per<br>Vehicle Revenue Mile | Operating Expenses per<br>Vehicle Revenue Hour |
|-----------------|------------------------------------------------|------------------------------------------------|
| Demand Response | \$6.50                                         | \$57.44                                        |
| Bus             | \$3.64                                         | \$33.61                                        |
| Total           | \$4.33                                         | \$39.54                                        |