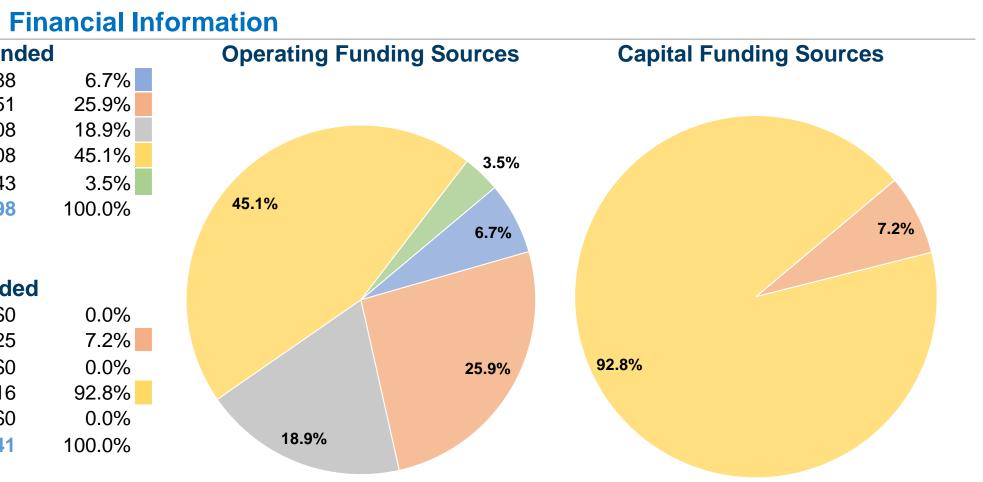

#### **Sources of Operating Funds Expended** \$114 488 Fare Revenues

| JI14,400    |
|-------------|
| \$445,651   |
| \$324,408   |
| \$774,408   |
| \$59,743    |
| \$1,718,698 |
|             |

| Sources of Capital Funds | Expended  |
|--------------------------|-----------|
| Fare Revenues            | \$0       |
| Local Funds              | \$73,325  |
| State Funds              | \$0       |
| Federal Assistance       | \$948,516 |
| Other Funda              | ድር        |

| Other Funds                  | \$0         |
|------------------------------|-------------|
| Total Capital Funds Expended | \$1,021,841 |