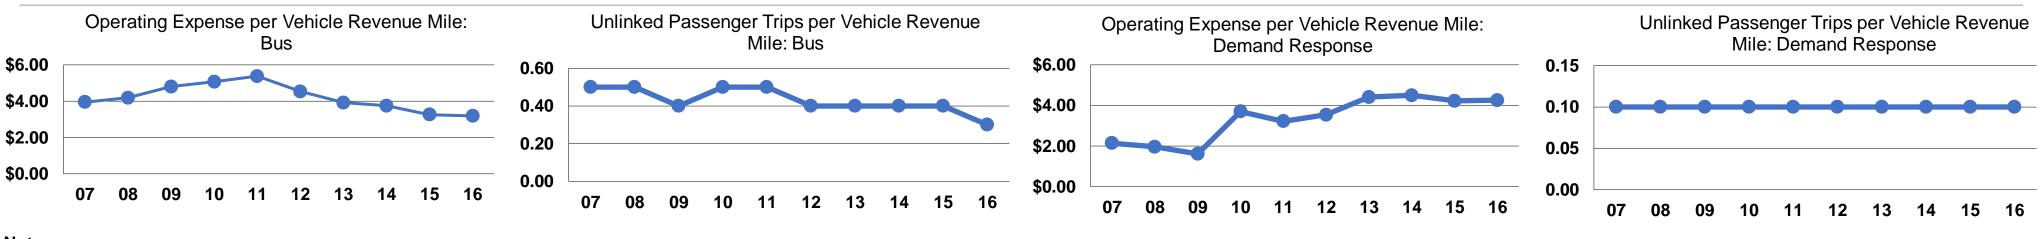

#### **Performance Measures**

| Mode            | Operating Expenses per<br>Vehicle Revenue Mile | Operating Expenses per<br>Vehicle Revenue Hour |
|-----------------|------------------------------------------------|------------------------------------------------|
| Demand Response | \$4.26                                         | \$79.94                                        |
| Bus             | \$3.19                                         | \$60.47                                        |
| Total           | \$3.47                                         | \$65.46                                        |

### **Modal Characteristics**

|                 | Service Effectiveness |                      |                                       |  |  |
|-----------------|-----------------------|----------------------|---------------------------------------|--|--|
|                 |                       | Unlinked Trips per   | Unlinked Trips per<br>Vehicle Revenue |  |  |
| Mode            | Passenger Trip        | Vehicle Revenue Mile | Hour                                  |  |  |
| Demand Response | \$33.51               | 0.1                  | 2.4                                   |  |  |
| Bus             | \$10.81               | 0.3                  | 5.6                                   |  |  |
| Total           | \$13.72               | 0.3                  | 4.8                                   |  |  |