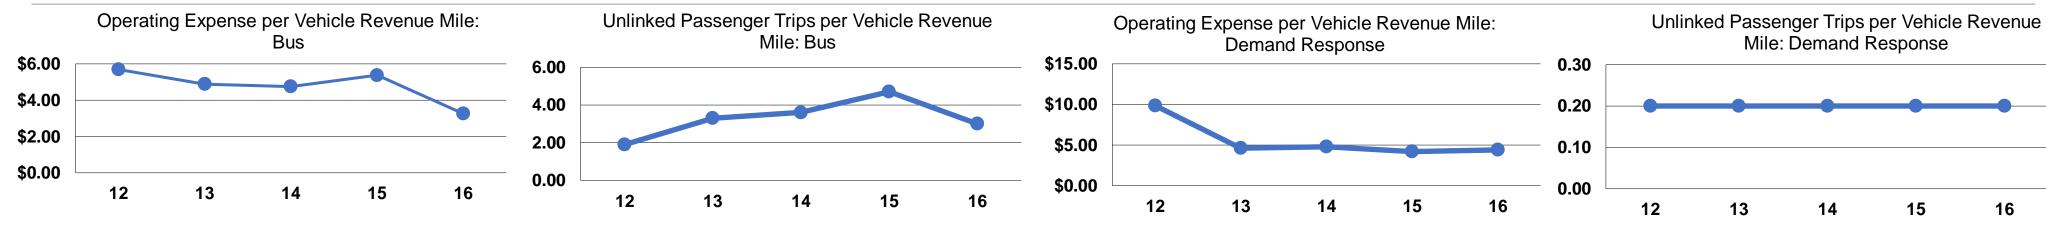

## **Service Efficiency**

| Mode            | Operating Expenses per<br>Vehicle Revenue Mile | Operating Expenses per<br>Vehicle Revenue Hour |
|-----------------|------------------------------------------------|------------------------------------------------|
| Demand Response | \$4.41                                         | \$37.60                                        |
| Bus             | \$3.26                                         | \$15.54                                        |
| Total           | \$3.52                                         | \$18.55                                        |

#### **Service Effectiveness**

| Mode            | •       | Unlinked Trips per<br>Vehicle Revenue Mile | Unlinked Trips per<br>Vehicle Revenue<br>Hour |
|-----------------|---------|--------------------------------------------|-----------------------------------------------|
| Demand Response | \$22.52 | 0.2                                        | 1.7                                           |
| Bus             | \$1.10  | 3.0                                        | 14.1                                          |
| Total           | \$1.50  | 2.3                                        | 12.4                                          |