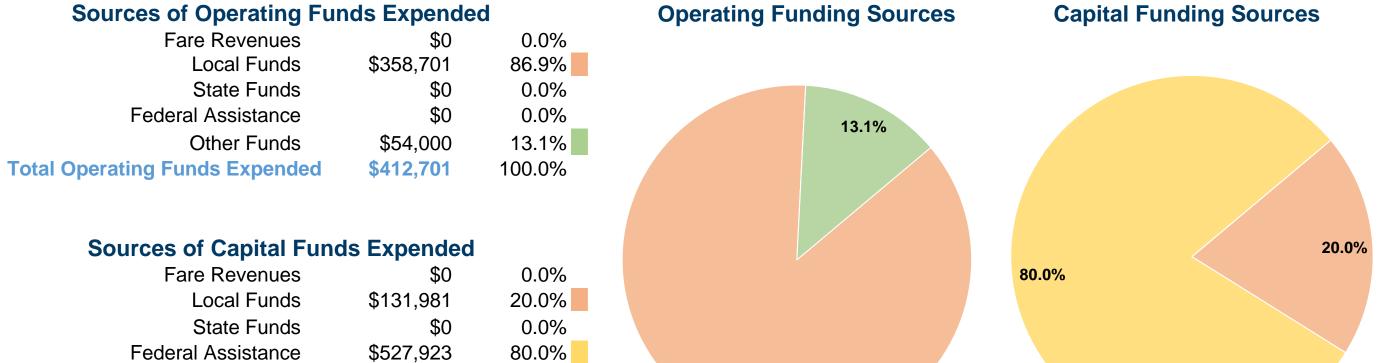

#### **Database Information**

**NTDID:** 40137

Reporter Type: Reduced Reporter

86.9%

## **Modal Characteristics**

Other Funds

**Total Capital Funds Expended** 

\$0

\$659,904

0.0%

100.0%

## **Vehicles Operated** at Maximum Service

|                 | Uses of  |                |                 |          |              |                       |                       |                       |                       |
|-----------------|----------|----------------|-----------------|----------|--------------|-----------------------|-----------------------|-----------------------|-----------------------|
|                 | Directly | Purchased      | Operating       | Fare     | Capital      | Annual                | <b>Annual Vehicle</b> | <b>Annual Vehicle</b> | Average Fleet Age     |
| Mode            | Operated | Transportation | <b>Expenses</b> | Revenues | <b>Funds</b> | <b>Unlinked Trips</b> | <b>Revenue Miles</b>  | <b>Revenue Hours</b>  | in Years <sup>a</sup> |
| Demand Response | 2        | -              | \$114,220       | \$0      | \$0          | 5,072                 | 25,892                | 3,038                 | 7.3                   |
| Bus             | 8        | -              | \$298,481       | \$0      | \$659,904    | 270,316               | 91,459                | 19,211                | 7.2                   |
| Total           | 10       | _              | \$412.701       | \$0      | \$659.904    | 275.388               | 117.351               | 22.249                |                       |