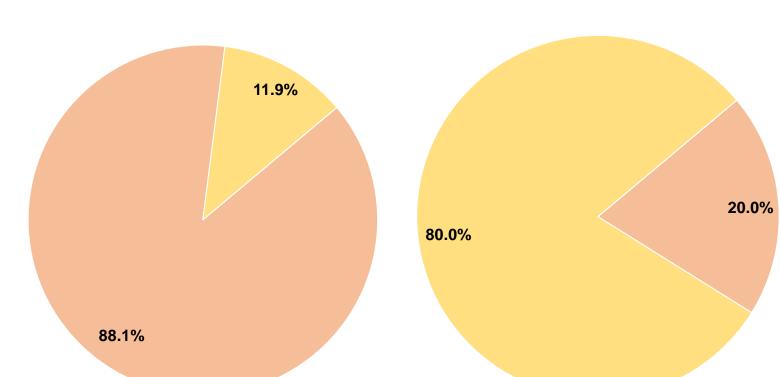

# **Sources of Capital Funds Expended**

| •                                   |           |        |
|-------------------------------------|-----------|--------|
| Fare Revenues                       | \$0       | 0.0%   |
| Local Funds                         | \$53,000  | 20.0%  |
| State Funds                         | \$0       | 0.0%   |
| Federal Assistance                  | \$212,000 | 80.0%  |
| Other Funds                         | \$0       | 0.0%   |
| <b>Total Capital Funds Expended</b> | \$265,000 | 100.0% |
|                                     |           |        |