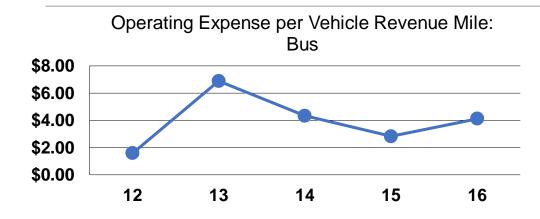

# **Service Efficiency**

| Mode            | Operating Expenses per<br>Vehicle Revenue Mile | Operating Expenses per<br>Vehicle Revenue Hour |
|-----------------|------------------------------------------------|------------------------------------------------|
| Demand Response | \$2.85                                         | \$25.15                                        |
| Bus             | \$4.11                                         | \$35.83                                        |
| Total           | \$3.58                                         | \$31.40                                        |