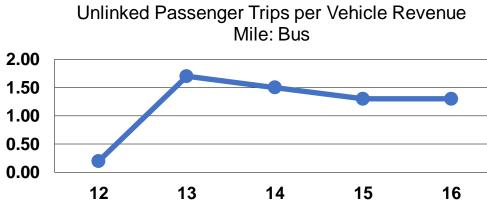

### **Service Effectiveness**

| Mode            | •       | Unlinked Trips per<br>Vehicle Revenue Mile | Unlinked Trips per<br>Vehicle Revenue<br>Hour |
|-----------------|---------|--------------------------------------------|-----------------------------------------------|
| Demand Response | \$22.95 | 0.1                                        | 1.1                                           |
| Bus             | \$3.10  | 1.3                                        | 11.6                                          |
| Total           | \$4.35  | 8.0                                        | 7.2                                           |