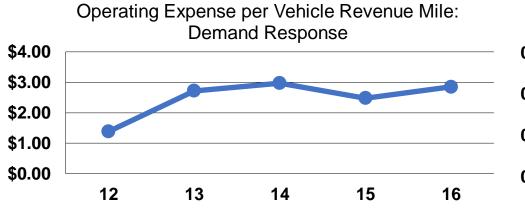

# **Service Efficiency**

| Mode            | Operating Expenses per<br>Vehicle Revenue Mile | Operating Expenses per<br>Vehicle Revenue Hour |
|-----------------|------------------------------------------------|------------------------------------------------|
| Demand Response | \$2.85                                         | \$25.15                                        |
| Bus             | \$4.11                                         | \$35.83                                        |
| Total           | \$3.58                                         | \$31.40                                        |