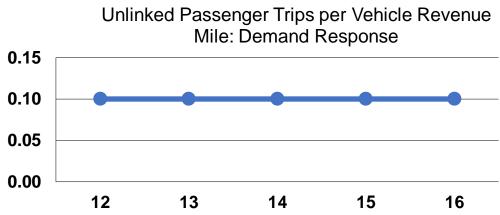

### **Service Effectiveness**

| Mode            | •       | Unlinked Trips per<br>Vehicle Revenue Mile | Unlinked Trips per<br>Vehicle Revenue<br>Hour |
|-----------------|---------|--------------------------------------------|-----------------------------------------------|
| Demand Response | \$22.95 | 0.1                                        | 1.1                                           |
| Bus             | \$3.10  | 1.3                                        | 11.6                                          |
| Total           | \$4.35  | 8.0                                        | 7.2                                           |