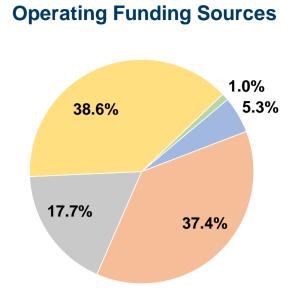

65.4%

14.9%

19.7%

100.0%

0.0%

**Sources of Operating Funds Expended** Fare Revenues \$251,533 5.3% Local Funds \$1,778,323 37.4% State Funds \$843,842 17.7% Federal Assistance \$1,836,165 38.6% Other Funds \$47,986 1.0% **Total Operating Funds Expended** \$4,757,849 100.0%