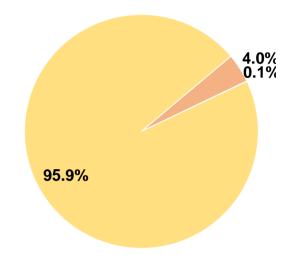

#### **Sources of Capital Funds Expended** \$0 Fare Revenues 0.0% \$62,616 4.0% Local Funds

State Funds \$1,135 0.1% Federal Assistance \$1,499,484 95.9% Other Funds \$0 0.0% 100.0% **Total Capital Funds Expended** \$1,563,235