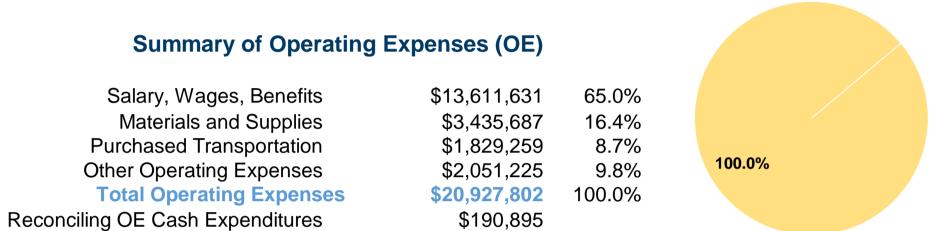

## **Operation Characteristics**

| Operation Characteristics |                 |               |                      |                 |                       |                       |                       | Fixed Guideway Ve  | ehicles Available | <b>Vehicles Operated</b> |                | <b>Average</b>     |
|---------------------------|-----------------|---------------|----------------------|-----------------|-----------------------|-----------------------|-----------------------|--------------------|-------------------|--------------------------|----------------|--------------------|
|                           | Operating       |               | Uses of              | Annual          | Annual                | <b>Annual Vehicle</b> | <b>Annual Vehicle</b> | Directional        | for Maximum       | in Maximum               | Percent F      | Fleet Age in       |
| Mode                      | <b>Expenses</b> | Fare Revenues | <b>Capital Funds</b> | Passenger Miles | <b>Unlinked Trips</b> | <b>Revenue Miles</b>  | <b>Revenue Hours</b>  | <b>Route Miles</b> | Service           | Service                  | Spare Vehicles | Years <sup>a</sup> |
| Demand Response           | \$6,989,676     | \$888,918     | \$868,316            | 2,540,207       | 273,559               | 2,274,945             | 153,523               | 0.0                | 87                | 74                       | 14.9%          | 4.4                |
| Demand Response - Taxi    | \$163,929       | \$23,343      | \$0                  | 53,315          | 7,781                 | 43,684                | 2,511                 | 0.0                | 3                 | 3                        | 0.0%           | 0.0                |
| Bus                       | \$13,726,496    | \$2,721,539   | \$1,486,796          | 12,993,864      | 3,248,466             | 2,634,065             | 171,701               | 0.0                | 73                | 54                       | 26.0%          | 6.9                |
| Vanpool                   | \$47,701        | \$3,600       | \$0                  | 186,880         | 3,374                 | 52,910                | 929                   | 0.0                | 4                 | 2                        | 50.0%          | 1.5                |
| Total                     | \$20,927,802    | \$3,637,400   | \$2,355,112          | 15,774,266      | 3,533,180             | 5,005,604             | 328,664               | 0.0                | 167               | 133                      | 20.4%          |                    |