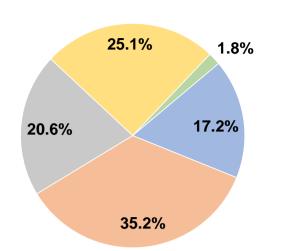

# **Financial Information**

|                                | · ···································· |        |
|--------------------------------|----------------------------------------|--------|
| Sources of Operating Fund      | ds Expended                            |        |
| Fare Revenues                  | \$3,637,400                            | 17.2%  |
| Local Funds                    | \$7,435,603                            | 35.2%  |
| State Funds                    | \$4,359,273                            | 20.6%  |
| Federal Assistance             | \$5,309,284                            | 25.1%  |
| Other Funds                    | \$377,137                              | 1.8%   |
| Total Operating Funds Expended | \$21,118,697                           | 100.0% |
|                                |                                        |        |