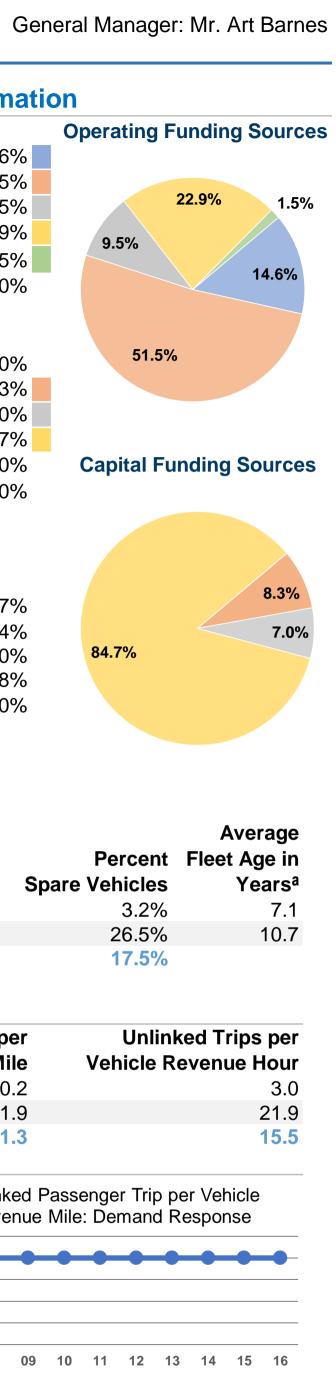

|                                                                                                                                                                                                                                                              |                          |                                                       | <b>General Info</b>                   | ormation                                                                             |                                                                      |                                      |                                                    |                                                                                                                                       |                                                            | Financial I                                                                                             | nformati                                                                                                 | ion      |
|--------------------------------------------------------------------------------------------------------------------------------------------------------------------------------------------------------------------------------------------------------------|--------------------------|-------------------------------------------------------|---------------------------------------|--------------------------------------------------------------------------------------|----------------------------------------------------------------------|--------------------------------------|----------------------------------------------------|---------------------------------------------------------------------------------------------------------------------------------------|------------------------------------------------------------|---------------------------------------------------------------------------------------------------------|----------------------------------------------------------------------------------------------------------|----------|
| Urbanized Area Statistics - 2010 Census<br>Winston-Salem, NC<br>323 Square Miles<br>391,024 Population<br>95 Pop. Rank out of 498 UZAs<br>Other UZAs Served<br>0 North Carolina Non-UZA<br>Service Area Statistics<br>108 Square Miles<br>199,555 Population |                          |                                                       |                                       |                                                                                      | Database Information<br>NTDID: 40012<br>Reporter Type: Full Reporter |                                      |                                                    | Sources of Operating Funds ExpendentFare Revenues\$2,178Local Funds\$7,681State Funds\$1,417Federal Assistance\$3,419Other Funds\$219 |                                                            | Funds Expended<br>\$2,178,858<br>\$7,681,386<br>\$1,417,868<br>\$3,419,893<br>\$219,659<br>\$14,917,664 | 58       14.6%         36       51.5%         58       9.5%         93       22.9%         59       1.5% |          |
|                                                                                                                                                                                                                                                              |                          | 2,548,185 <b>/</b><br>207,997 <b>/</b><br>66 <b>\</b> | Annual Vehicle Ro<br>/ehicles Operate | evenue Miles (VRM)<br>evenue Hours (VRH)<br>d in Maximum Servi<br>e for Maximum Serv |                                                                      |                                      |                                                    | Sources of Capital Fu<br>Fare Revenues<br>Local Funds<br>State Funds<br>Federal Assistance                                            |                                                            | Funds Expended<br>\$0<br>\$765,593<br>\$644,662<br>\$7,830,929                                          | 0.0%<br>8.3%<br>7.0%<br>84.7%                                                                            |          |
|                                                                                                                                                                                                                                                              |                          | 00                                                    |                                       |                                                                                      |                                                                      |                                      |                                                    | Other Funds                                                                                                                           |                                                            |                                                                                                         | Сар                                                                                                      |          |
|                                                                                                                                                                                                                                                              |                          |                                                       | Modal Char                            | acteristics                                                                          |                                                                      |                                      |                                                    | Total Capita                                                                                                                          | I Funds Expended                                           | \$9,241,184                                                                                             | 100.0%                                                                                                   |          |
| Modal Overview                                                                                                                                                                                                                                               | Vehicles (               | •                                                     |                                       |                                                                                      |                                                                      | f Capital Funda                      |                                                    |                                                                                                                                       | Summary of Operating I                                     |                                                                                                         |                                                                                                          |          |
|                                                                                                                                                                                                                                                              |                          | in Maximum Service<br>Directly Purchased              |                                       | Revenue Systems and                                                                  |                                                                      | s of Capital Funds<br>Facilities and |                                                    | Summary of Operating r                                                                                                                |                                                            | g Expenses (OE)                                                                                         |                                                                                                          |          |
| Mode                                                                                                                                                                                                                                                         | Operated                 | Transportation                                        | Vehicles                              | Guideways                                                                            |                                                                      |                                      | Total                                              | Salary,                                                                                                                               | Wages, Benefits                                            | \$10,548,499                                                                                            | 70.7%                                                                                                    |          |
| Demand Response                                                                                                                                                                                                                                              | 30                       | -                                                     | \$918,840                             | \$0                                                                                  | \$2,983                                                              |                                      | \$921,823                                          |                                                                                                                                       | ials and Supplies                                          | \$2,005,423                                                                                             | 13.4%                                                                                                    |          |
| Bus                                                                                                                                                                                                                                                          | 36                       | -                                                     | \$7,950,300                           | \$45,788                                                                             | \$18,496                                                             |                                      | \$8,319,361                                        |                                                                                                                                       | ed Transportation                                          | \$0<br>\$0 202 742                                                                                      | 0.0%                                                                                                     | 84.7     |
| Total                                                                                                                                                                                                                                                        | 66                       | -                                                     | \$8,869,140                           | \$45,788                                                                             | \$21,479                                                             | \$304,777                            | \$9,241,184                                        | •                                                                                                                                     | erating Expenses Derating Expenses                         | \$2,363,742<br><b>\$14,917,664</b>                                                                      | 15.8%<br>100.0%                                                                                          |          |
|                                                                                                                                                                                                                                                              |                          |                                                       |                                       |                                                                                      |                                                                      |                                      |                                                    |                                                                                                                                       | ash Expenditures<br>ed Transportation<br>orted Separately) | \$0<br>\$0                                                                                              |                                                                                                          |          |
| <b>Operation Characterist</b>                                                                                                                                                                                                                                | ics<br>Operating         |                                                       | Uses of                               | Annual                                                                               | Annual                                                               | Annual Vehicle                       | Annual Vehicle                                     | Fixed Guideway<br>Directional                                                                                                         | Vehicles Available<br>for Maximum                          | Vehicles Operated<br>in Maximum                                                                         |                                                                                                          | Pe       |
| Mode                                                                                                                                                                                                                                                         | Expenses                 | Fare Revenues                                         | Capital Funds                         | Passenger Miles                                                                      | Unlinked Trips                                                       | <b>Revenue Miles</b>                 | <b>Revenue Hours</b>                               | <b>Route Miles</b>                                                                                                                    | Service                                                    | Service                                                                                                 | Sp                                                                                                       | oare Veh |
| Demand Response                                                                                                                                                                                                                                              | \$3,464,358              | \$585,266                                             | \$921,823                             | 1,584,097                                                                            | 208,882                                                              |                                      | 70,823                                             | 0.0                                                                                                                                   | 31                                                         | 30                                                                                                      |                                                                                                          | -        |
| Bus                                                                                                                                                                                                                                                          | \$11,453,306             | \$1,593,592                                           | \$8,319,361                           | 7,305,450                                                                            | 3,006,358                                                            |                                      | 137,174                                            | 0.0                                                                                                                                   | 49                                                         | 36                                                                                                      |                                                                                                          | 2        |
| Total                                                                                                                                                                                                                                                        | \$14,917,664             | \$2,178,858                                           | \$9,241,184                           | 8,889,547                                                                            | 3,215,240                                                            | 2,548,185                            | 207,997                                            | 0.0                                                                                                                                   | 80                                                         | 66                                                                                                      |                                                                                                          | 1        |
| Performance Measures                                                                                                                                                                                                                                         |                          | Se                                                    | rvice Efficiency                      | ,                                                                                    |                                                                      |                                      |                                                    |                                                                                                                                       | Service Effe                                               | ctiveness                                                                                               |                                                                                                          |          |
| <b>Mode</b><br>Demand Response                                                                                                                                                                                                                               | •                        | ating Expenses per<br>hicle Revenue Mile<br>\$3.61    | -                                     | ating Expenses per<br>icle Revenue Hour<br>\$48.92                                   |                                                                      | <b>Mode</b><br>Demand Response       |                                                    | · · ·                                                                                                                                 | ting Expenses per<br>ed Passenger Trip<br>\$16.59          | Unlinked<br>Vehicle Revo                                                                                |                                                                                                          | Ver      |
| Bus                                                                                                                                                                                                                                                          |                          | \$7.21                                                |                                       | \$83.49                                                                              |                                                                      | Bus                                  | 6                                                  | \$1.57                                                                                                                                | \$3.81                                                     |                                                                                                         | 1.9                                                                                                      |          |
| Total                                                                                                                                                                                                                                                        |                          | \$5.85                                                |                                       | \$71.72                                                                              |                                                                      | Total                                |                                                    | \$1.68                                                                                                                                | \$4.64                                                     |                                                                                                         | 1.3                                                                                                      |          |
| Operating Expense per Vehicle<br>Revenue Mile: Bus                                                                                                                                                                                                           |                          | Operating Expense per Passenger<br>Mile: Bus          |                                       |                                                                                      | Unlinked Passenger Trip per Vehicl<br>Revenue Mile: Bus              |                                      | e Operating Expense per<br>Revenue Mile: Demand Re |                                                                                                                                       |                                                            |                                                                                                         |                                                                                                          |          |
| \$6.00                                                                                                                                                                                                                                                       | \$1.50                   |                                                       |                                       | 2.00                                                                                 |                                                                      | \$3.00                               |                                                    | \$3.00                                                                                                                                |                                                            | 0.20                                                                                                    |                                                                                                          |          |
| \$4.00                                                                                                                                                                                                                                                       | \$1.00                   |                                                       |                                       | 1.50                                                                                 |                                                                      | \$2.00                               |                                                    | \$2.00                                                                                                                                |                                                            | 0.15                                                                                                    |                                                                                                          |          |
| \$2.00                                                                                                                                                                                                                                                       | \$0.50                   |                                                       |                                       | 0.50                                                                                 |                                                                      | \$1.00                               |                                                    | \$1.00                                                                                                                                |                                                            | 0.05                                                                                                    |                                                                                                          |          |
| 0.00<br>07 08 09 10 11 12                                                                                                                                                                                                                                    | 13 14 15 16 \$0.00       | 07 08 09 10 11 1                                      | 2 12 14 15 16                         | 0.00 07 08 09 10                                                                     | 11 12 13 14                                                          | 15 16 \$0.00                         | 00 00 10 11 12 12                                  | \$0.00                                                                                                                                | 7 08 09 10 11 12                                           | 0.00<br>13 14 15 16                                                                                     | 07 08 09                                                                                                 | 10 11    |
|                                                                                                                                                                                                                                                              | סו טו איי טי             | 07 08 09 10 11 1                                      | 2 13 14 15 16                         | 0. 00 00 10                                                                          | 2 10 17                                                              | 15 16 07                             | 08 09 10 11 12 13                                  | 14 15 10 0                                                                                                                            |                                                            | 10 14 10 10                                                                                             |                                                                                                          |          |
| <u>lotes:</u><br>Demand Response - Taxi (DT) ⊧                                                                                                                                                                                                               | and non-dedicated fleets | s do not report fleet age                             | data.                                 |                                                                                      |                                                                      |                                      |                                                    |                                                                                                                                       |                                                            |                                                                                                         |                                                                                                          |          |
|                                                                                                                                                                                                                                                              |                          |                                                       |                                       |                                                                                      |                                                                      |                                      |                                                    |                                                                                                                                       |                                                            |                                                                                                         |                                                                                                          |          |
|                                                                                                                                                                                                                                                              |                          |                                                       |                                       |                                                                                      |                                                                      |                                      |                                                    |                                                                                                                                       |                                                            |                                                                                                         |                                                                                                          |          |