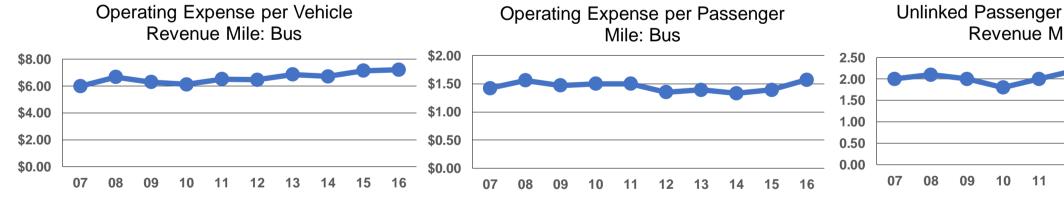

|                                                                                                                                                                                                                                                              |                          |                                                       | <b>General Info</b>                   | ormation                                                                             |                                                                      |                                      |                                                    |                                                                                                                                       |                                                            | Financial I                                                                                             | nformati                                                                                                 | ion      |
|--------------------------------------------------------------------------------------------------------------------------------------------------------------------------------------------------------------------------------------------------------------|--------------------------|-------------------------------------------------------|---------------------------------------|--------------------------------------------------------------------------------------|----------------------------------------------------------------------|--------------------------------------|----------------------------------------------------|---------------------------------------------------------------------------------------------------------------------------------------|------------------------------------------------------------|---------------------------------------------------------------------------------------------------------|----------------------------------------------------------------------------------------------------------|----------|
| Urbanized Area Statistics - 2010 Census<br>Winston-Salem, NC<br>323 Square Miles<br>391,024 Population<br>95 Pop. Rank out of 498 UZAs<br>Other UZAs Served<br>0 North Carolina Non-UZA<br>Service Area Statistics<br>108 Square Miles<br>199,555 Population |                          |                                                       |                                       |                                                                                      | Database Information<br>NTDID: 40012<br>Reporter Type: Full Reporter |                                      |                                                    | Sources of Operating Funds ExpendentFare Revenues\$2,178Local Funds\$7,681State Funds\$1,417Federal Assistance\$3,419Other Funds\$219 |                                                            | Funds Expended<br>\$2,178,858<br>\$7,681,386<br>\$1,417,868<br>\$3,419,893<br>\$219,659<br>\$14,917,664 | 58       14.6%         36       51.5%         58       9.5%         93       22.9%         59       1.5% |          |
|                                                                                                                                                                                                                                                              |                          | 2,548,185 <b>/</b><br>207,997 <b>/</b><br>66 <b>\</b> | Annual Vehicle Ro<br>/ehicles Operate | evenue Miles (VRM)<br>evenue Hours (VRH)<br>d in Maximum Servi<br>e for Maximum Serv |                                                                      |                                      |                                                    | Sources of Capital Fu<br>Fare Revenues<br>Local Funds<br>State Funds<br>Federal Assistance                                            |                                                            | Funds Expended<br>\$0<br>\$765,593<br>\$644,662<br>\$7,830,929                                          | 0.0%<br>8.3%<br>7.0%<br>84.7%                                                                            |          |
|                                                                                                                                                                                                                                                              |                          | 00                                                    |                                       |                                                                                      |                                                                      |                                      |                                                    | Other Funds                                                                                                                           |                                                            |                                                                                                         | Сар                                                                                                      |          |
|                                                                                                                                                                                                                                                              |                          |                                                       | Modal Char                            | acteristics                                                                          |                                                                      |                                      |                                                    | Total Capita                                                                                                                          | I Funds Expended                                           | \$9,241,184                                                                                             | 100.0%                                                                                                   |          |
| Modal Overview                                                                                                                                                                                                                                               | Vehicles (               | •                                                     |                                       |                                                                                      |                                                                      | f Capital Funda                      |                                                    |                                                                                                                                       | Summary of Operating I                                     |                                                                                                         |                                                                                                          |          |
|                                                                                                                                                                                                                                                              |                          | in Maximum Service<br>Directly Purchased              |                                       | Revenue Systems and                                                                  |                                                                      | s of Capital Funds<br>Facilities and |                                                    | Summary of Operating r                                                                                                                |                                                            | g Expenses (OE)                                                                                         |                                                                                                          |          |
| Mode                                                                                                                                                                                                                                                         | Operated                 | Transportation                                        | Vehicles                              | Guideways                                                                            |                                                                      |                                      | Total                                              | Salary,                                                                                                                               | Wages, Benefits                                            | \$10,548,499                                                                                            | 70.7%                                                                                                    |          |
| Demand Response                                                                                                                                                                                                                                              | 30                       | -                                                     | \$918,840                             | \$0                                                                                  | \$2,983                                                              |                                      | \$921,823                                          |                                                                                                                                       | ials and Supplies                                          | \$2,005,423                                                                                             | 13.4%                                                                                                    |          |
| Bus                                                                                                                                                                                                                                                          | 36                       | -                                                     | \$7,950,300                           | \$45,788                                                                             | \$18,496                                                             |                                      | \$8,319,361                                        |                                                                                                                                       | ed Transportation                                          | \$0<br>\$0 202 742                                                                                      | 0.0%                                                                                                     | 84.7     |
| Total                                                                                                                                                                                                                                                        | 66                       | -                                                     | \$8,869,140                           | \$45,788                                                                             | \$21,479                                                             | \$304,777                            | \$9,241,184                                        | •                                                                                                                                     | erating Expenses Derating Expenses                         | \$2,363,742<br><b>\$14,917,664</b>                                                                      | 15.8%<br>100.0%                                                                                          |          |
|                                                                                                                                                                                                                                                              |                          |                                                       |                                       |                                                                                      |                                                                      |                                      |                                                    |                                                                                                                                       | ash Expenditures<br>ed Transportation<br>orted Separately) | \$0<br>\$0                                                                                              |                                                                                                          |          |
| <b>Operation Characterist</b>                                                                                                                                                                                                                                | ics<br>Operating         |                                                       | Uses of                               | Annual                                                                               | Annual                                                               | Annual Vehicle                       | Annual Vehicle                                     | Fixed Guideway<br>Directional                                                                                                         | Vehicles Available<br>for Maximum                          | Vehicles Operated<br>in Maximum                                                                         |                                                                                                          | Pe       |
| Mode                                                                                                                                                                                                                                                         | Expenses                 | Fare Revenues                                         | Capital Funds                         | Passenger Miles                                                                      | Unlinked Trips                                                       | <b>Revenue Miles</b>                 | <b>Revenue Hours</b>                               | <b>Route Miles</b>                                                                                                                    | Service                                                    | Service                                                                                                 | Sp                                                                                                       | oare Veh |
| Demand Response                                                                                                                                                                                                                                              | \$3,464,358              | \$585,266                                             | \$921,823                             | 1,584,097                                                                            | 208,882                                                              |                                      | 70,823                                             | 0.0                                                                                                                                   | 31                                                         | 30                                                                                                      |                                                                                                          | -        |
| Bus                                                                                                                                                                                                                                                          | \$11,453,306             | \$1,593,592                                           | \$8,319,361                           | 7,305,450                                                                            | 3,006,358                                                            |                                      | 137,174                                            | 0.0                                                                                                                                   | 49                                                         | 36                                                                                                      |                                                                                                          | 2        |
| Total                                                                                                                                                                                                                                                        | \$14,917,664             | \$2,178,858                                           | \$9,241,184                           | 8,889,547                                                                            | 3,215,240                                                            | 2,548,185                            | 207,997                                            | 0.0                                                                                                                                   | 80                                                         | 66                                                                                                      |                                                                                                          | 1        |
| Performance Measures                                                                                                                                                                                                                                         |                          | Se                                                    | rvice Efficiency                      | ,                                                                                    |                                                                      |                                      |                                                    |                                                                                                                                       | Service Effe                                               | ctiveness                                                                                               |                                                                                                          |          |
| <b>Mode</b><br>Demand Response                                                                                                                                                                                                                               | •                        | ating Expenses per<br>hicle Revenue Mile<br>\$3.61    | -                                     | ating Expenses per<br>icle Revenue Hour<br>\$48.92                                   |                                                                      | <b>Mode</b><br>Demand Response       |                                                    | · · ·                                                                                                                                 | ting Expenses per<br>ed Passenger Trip<br>\$16.59          | Unlinked<br>Vehicle Revo                                                                                |                                                                                                          | Ver      |
| Bus                                                                                                                                                                                                                                                          |                          | \$7.21                                                |                                       | \$83.49                                                                              |                                                                      | Bus                                  | 6                                                  | \$1.57                                                                                                                                | \$3.81                                                     |                                                                                                         | 1.9                                                                                                      |          |
| Total                                                                                                                                                                                                                                                        |                          | \$5.85                                                |                                       | \$71.72                                                                              |                                                                      | Total                                |                                                    | \$1.68                                                                                                                                | \$4.64                                                     |                                                                                                         | 1.3                                                                                                      |          |
| Operating Expense per Vehicle<br>Revenue Mile: Bus                                                                                                                                                                                                           |                          | Operating Expense per Passenger<br>Mile: Bus          |                                       |                                                                                      | Unlinked Passenger Trip per Vehicl<br>Revenue Mile: Bus              |                                      | e Operating Expense per<br>Revenue Mile: Demand Re |                                                                                                                                       |                                                            |                                                                                                         |                                                                                                          |          |
| \$6.00                                                                                                                                                                                                                                                       | \$1.50                   |                                                       |                                       | 2.00                                                                                 |                                                                      | \$3.00                               |                                                    | \$3.00                                                                                                                                |                                                            | 0.20                                                                                                    |                                                                                                          |          |
| \$4.00                                                                                                                                                                                                                                                       | \$1.00                   |                                                       |                                       | 1.50                                                                                 |                                                                      | \$2.00                               |                                                    | \$2.00                                                                                                                                |                                                            | 0.15                                                                                                    |                                                                                                          |          |
| \$2.00                                                                                                                                                                                                                                                       | \$0.50                   |                                                       |                                       | 0.50                                                                                 |                                                                      | \$1.00                               |                                                    | \$1.00                                                                                                                                |                                                            | 0.05                                                                                                    |                                                                                                          |          |
| 0.00<br>07 08 09 10 11 12                                                                                                                                                                                                                                    | 13 14 15 16 \$0.00       | 07 08 09 10 11 1                                      | 2 12 14 15 16                         | 0.00 07 08 09 10                                                                     | 11 12 13 14                                                          | 15 16 \$0.00                         | 00 00 10 11 12 12                                  | \$0.00                                                                                                                                | 7 08 09 10 11 12                                           | 0.00<br>13 14 15 16                                                                                     | 07 08 09                                                                                                 | 10 11    |
|                                                                                                                                                                                                                                                              | סו טו איי טי             | 07 08 09 10 11 1                                      | 2 13 14 15 16                         | 0. 00 00 10                                                                          | 2 10 17                                                              | 15 16 07                             | 08 09 10 11 12 13                                  | 14 15 10 0                                                                                                                            |                                                            | 10 14 10 10                                                                                             |                                                                                                          |          |
| <u>lotes:</u><br>Demand Response - Taxi (DT) ⊧                                                                                                                                                                                                               | and non-dedicated fleets | s do not report fleet age                             | data.                                 |                                                                                      |                                                                      |                                      |                                                    |                                                                                                                                       |                                                            |                                                                                                         |                                                                                                          |          |
|                                                                                                                                                                                                                                                              |                          |                                                       |                                       |                                                                                      |                                                                      |                                      |                                                    |                                                                                                                                       |                                                            |                                                                                                         |                                                                                                          |          |
|                                                                                                                                                                                                                                                              |                          |                                                       |                                       |                                                                                      |                                                                      |                                      |                                                    |                                                                                                                                       |                                                            |                                                                                                         |                                                                                                          |          |