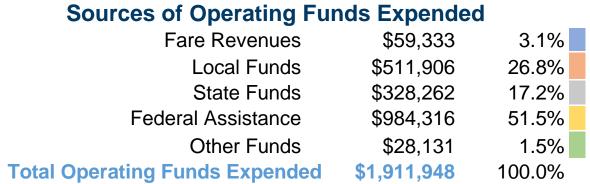

## **Summary of Operating Expenses (OE)**

\$1,911,948 Total Operating Expenses

## **Financial Information**