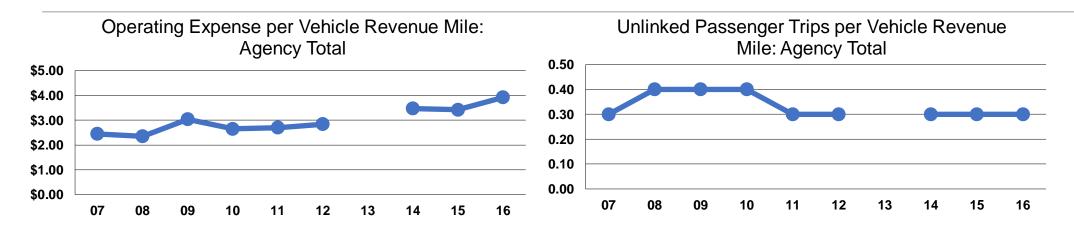

#### **Performance Measures**

## **Service Efficiency**

|                 | Operating Expenses per | Operating Expenses per |
|-----------------|------------------------|------------------------|
| Mode            | Vehicle Revenue Mile   | Vehicle Revenue Hour   |
| Demand Response | \$3.92                 | \$42.70                |
| Total           | \$3.92                 | \$42.70                |

# **Service Effectiveness**

|                 | Operating Expenses per Unlinked | Unlinked Trips per<br>Vehicle Revenue | Unlinked Trips per<br>Vehicle Revenue |  |
|-----------------|---------------------------------|---------------------------------------|---------------------------------------|--|
| Mode            | Passenger Trip                  | Mile                                  | Hour                                  |  |
| Demand Response | \$12.35                         | 0.3                                   | 3.5                                   |  |
| Total           | \$12.35                         | 0.3                                   | 3.5                                   |  |