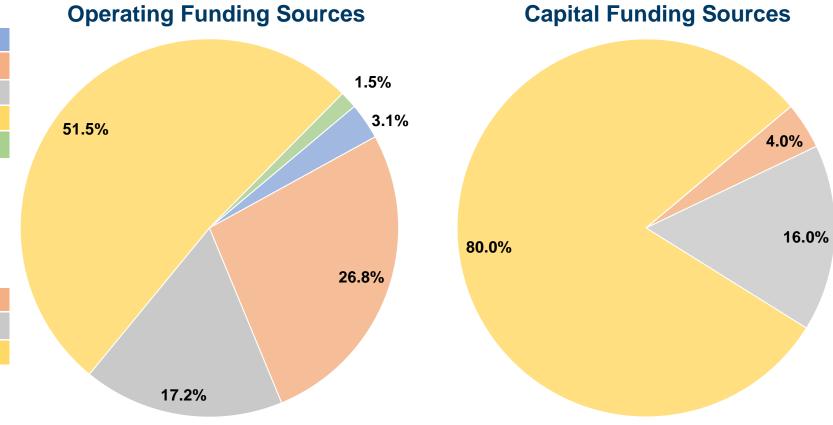

## **Financial Information**

#### **Sources of Capital Funds Expended**

| odaroso di dapitar i arrad   |          |        |
|------------------------------|----------|--------|
| Fare Revenues                | \$0      | 0.0%   |
| Local Funds                  | \$512    | 4.0%   |
| State Funds                  | \$2,048  | 16.0%  |
| Federal Assistance           | \$10,240 | 80.0%  |
| Other Funds                  | \$0      | 0.0%   |
| Total Capital Funds Expended | \$12,800 | 100.0% |